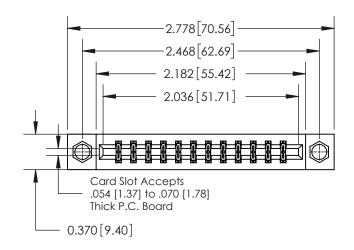

## **Mounting Option**

08-#4-40 Unified Threaded Inserts

ISSUE NUMBER

ORIGINAL

| 837/887 Series High Temp Card Edge | Connector |
|------------------------------------|-----------|
| Part Number: 837-024-544-808       |           |

YOUR CONNECTION TO QUALITY & SERVICE

| ACAD REFERENCE NO. 837 ENG MASTE |                  |  |  |
|----------------------------------|------------------|--|--|
| DRAWN: J.LEE                     | DATE: OCT. 06/09 |  |  |
| CHECKED:                         | DATE:            |  |  |
| SCALE: NTS                       | SHEET 1 OF 2     |  |  |
| DRAWING NUMBER                   | ISSUE            |  |  |
| 837 Assembly                     | 1                |  |  |