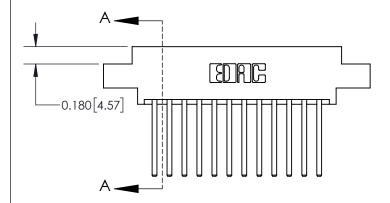

ISSUE NUMBER

ORIGINAL

| 837/887 Series High Temp Card Edge | Connector |
|------------------------------------|-----------|
| Part Number: 837-024-544-808       |           |

YOUR CONNECTION TO QUALITY & SERVICE

| ACAD REFERENCE NO. 837 ENG MASTE |                  |  |  |
|----------------------------------|------------------|--|--|
| DRAWN: J.LEE                     | DATE: OCT. 06/09 |  |  |
| CHECKED:                         | DATE:            |  |  |
| SCALE: NTS                       | SHEET 1 OF 2     |  |  |
| DRAWING NUMBER                   | ISSUE            |  |  |
| 837 Assembly                     | 1                |  |  |