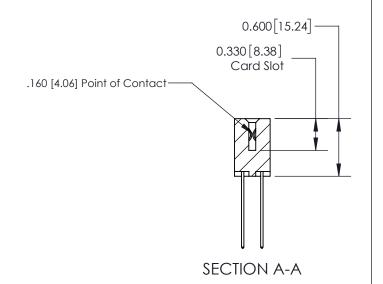

## **Contact Detail**

544-Wire Wrap .050x.025(1.27x0.64) - Tail LG=.750(19.05) .156 [3.96] Contact Spacing x .200 [5.08] Row Spacing

**See Accompanying Page for:** 

**Contact Bend Details** 

THIS IS A C.A.D. GENERATED DRAWING DO NOT MAKE MANUAL REVISIONS TO MASTER.

ISSUE NUMBER

ORIGINAL

1

| 837/887 Series High Temp Card Edge Connector<br>Contact Bend Detail                                                             |                                                                                                  | ACAD REFERENCE NO. | 837 ENG          | 3 MASTER      |
|---------------------------------------------------------------------------------------------------------------------------------|--------------------------------------------------------------------------------------------------|--------------------|------------------|---------------|
|                                                                                                                                 |                                                                                                  | DRAWN: J.LEE       | DATE: OCT. 06/09 |               |
|                                                                                                                                 |                                                                                                  | CHECKED:           | DATE:            |               |
| EDAC INC                                                                                                                        | THESE DRAWINGS AND SPECIFICATIONS                                                                | SCALE: NTS         | SHEET            | 2 <b>OF</b> 2 |
| TORONTO, ONTARIO                                                                                                                | ARE THE PROPERTY OF EDAC INC.,AND SHALL NOT BE REPRODUCED,OR COPIED OR USED AS THE BASIS FOR THE | DRAWING NUMBER     | •                | ISSUE         |
| YOUR CONNECTION TO QUALITY & SERVICE  OR USED AS THE BASIS FOR THE MANUFACTURE OR SALE OF APPARATUS WITHOUT WRITTEN PERMISSION. |                                                                                                  | 837 Assembly       |                  | 1             |