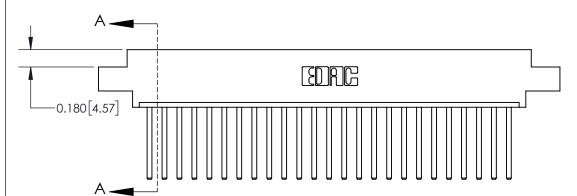

## **Contact Detail**

544-Wire Wrap .050x.025(1.27x0.64) - Tail LG=.750(19.05)

.156 [3.96] Contact Spacing x .200 [5.08] Row Spacing

THIS IS A C.A.D. GENERATED DRAWING DO NOT MAKE MANUAL REVISIONS TO MASTER.

## **See Accompanying Page for:**

**Contact Bend Details** 

837/887 Series High Temp Card Edge Connector Part Number: 837-025-544-602

**EDAC INC** TORONTO, ONTARIO CANADA

THESE DRAWINGS AND SPECIFICATIONS ARE THE PROPERTY OF EDAC INC.,AND SHALL NOT BE REPRODUCED, OR COPIED OR USED AS THE BASIS FOR THE MANUFACTURE OR SALE OF APPARATUS WITHOUT WRITTEN PERMISSION.