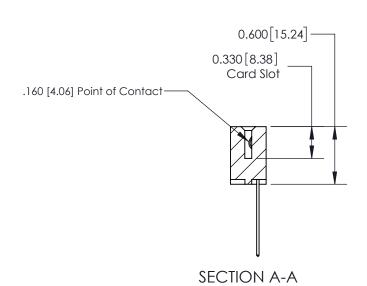

ISSUE NUMBER

ORIGINAL

1

| 837/887 Series High Temp Card Edge Connector<br>Contact Bend Detail |                                                                                                                                                                                                   | ACAD REFERENCE NO. | 837 ENG MASTER   |               |
|---------------------------------------------------------------------|---------------------------------------------------------------------------------------------------------------------------------------------------------------------------------------------------|--------------------|------------------|---------------|
|                                                                     |                                                                                                                                                                                                   | DRAWN: J.LEE       | DATE: OCT. 06/09 |               |
|                                                                     |                                                                                                                                                                                                   | CHECKED:           | DATE:            |               |
| EDAC INC                                                            | THESE DRAWINGS AND SPECIFICATIONS ARE THE PROPERTY OF EDAC INC., AND SHALL NOT BE REPRODUCED, OR COPIED OR USED AS THE BASIS FOR THE MANUFACTURE OR SALE OF APPARATUS WITHOUT WRITTEN PERMISSION. | SCALE: NTS         | SHEET            | 2 <b>OF</b> 2 |
| TORONTO, ONTARIO CANADA                                             |                                                                                                                                                                                                   | DRAWING NUMBER     | •                | ISSUE         |
| YOUR CONNECTION TO QUALITY & SERVICE                                |                                                                                                                                                                                                   | 837 Assembly       |                  | 1             |