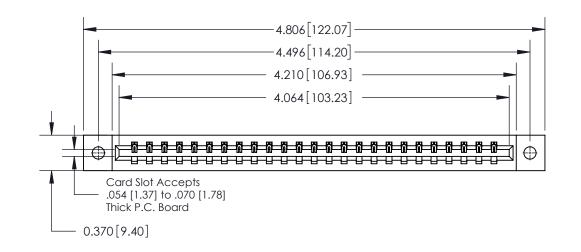

**Mounting Option** 

02-.128 (3.25) Dia. Mounting Holes

## **Contact Detail**

544-Wire Wrap .050x.025(1.27x0.64) - Tail LG=.750(19.05)

.156 [3.96] Contact Spacing x .200 [5.08] Row Spacing

THIS IS A C.A.D. GENERATED DRAWING DO NOT MAKE MANUAL REVISIONS TO MASTER.

## **See Accompanying Page for:**

**Contact Bend Details** 

837/887 Series High Temp Card Edge Connector Part Number: 837-025-544-602

**EDAC INC** TORONTO, ONTARIO CANADA

THESE DRAWINGS AND SPECIFICATIONS ARE THE PROPERTY OF EDAC INC.,AND SHALL NOT BE REPRODUCED, OR COPIED OR USED AS THE BASIS FOR THE MANUFACTURE OR SALE OF APPARATUS WITHOUT WRITTEN PERMISSION.