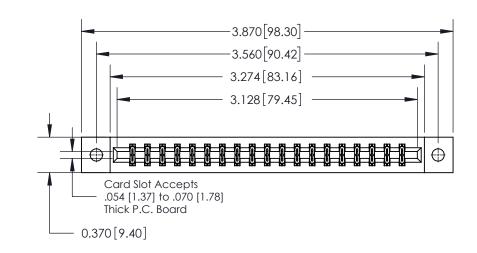

**Mounting Option** 

02-.128 (3.25) Dia. Mounting Holes

ISSUE NUMBER ORIGINAL

**See Accompanying Page for:** 

**Contact Bend Details** 

837/887 Series High Temp Card Edge Connector Part Number: 837-038-541-202

YOUR CONNECTION TO QUALITY & SERVICE

**EDAC INC** TORONTO, ONTARIO CANADA