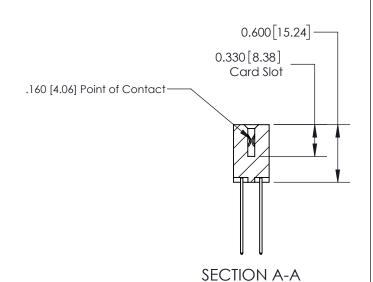

## **Contact Detail**

541-Wire Wrap .025 Sq.(0.64 Sq.) - Tail LG=.750(19.05) .156 [3.96] Contact Spacing x .200 [5.08] Row Spacing

THIS IS A C.A.D. GENERATED DRAWING DO NOT MAKE MANUAL REVISIONS TO MASTER.

ISSUE NUMBER

ORIGINAL

1

| 837/887 Series High Temp Card Edge Connector<br>Contact Bend Detail |                                                                                                                                    | ACAD REFERENCE NO. | 837 ENG MASTER   |               |
|---------------------------------------------------------------------|------------------------------------------------------------------------------------------------------------------------------------|--------------------|------------------|---------------|
|                                                                     |                                                                                                                                    | DRAWN: J.LEE       | DATE: OCT. 06/09 |               |
|                                                                     |                                                                                                                                    | CHECKED:           | DATE:            |               |
| EDAC INC                                                            | THESE DRAWINGS AND SPECIFICATIONS ARE THE PROPERTY OF EDAC INC.,AND SHALL NOT BE REPRODUCED,OR COPIED OR USED AS THE BASIS FOR THE | SCALE: NTS         | SHEET            | 2 <b>OF</b> 2 |
| TORONTO, ONTARIO CANADA                                             |                                                                                                                                    | DRAWING NUMBER     | •                | ISSUE         |
| YOUR CONNECTION TO QUALITY & SERVICE                                | MANUFACTURE OR SALE OF APPARATUS WITHOUT WRITTEN PERMISSION.                                                                       | 837 Assembly       |                  | 1             |