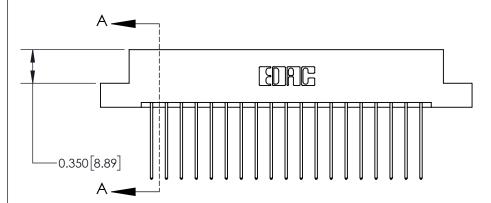

**Mounting Option** 

02-.128 (3.25) Dia. Mounting Holes

ISSUE NUMBER ORIGINAL

**See Accompanying Page for:** 

**Contact Bend Details** 

837/887 Series High Temp Card Edge Connector Part Number: 837-038-541-202

YOUR CONNECTION TO QUALITY & SERVICE

**EDAC INC** TORONTO, ONTARIO CANADA