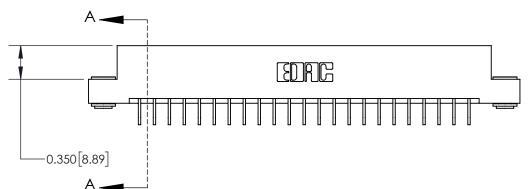

0.600 [15.24] 0.330[8.38] Card Slot .160 [4.06] Point of Contact SECTION A-A

**See Accompanying Page for:** 

**Contact Bend Details** 

837/887 Series High Temp Card Edge Connector Part Number: 837-046-559-203