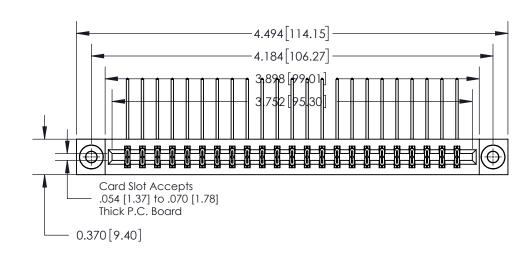

**Mounting Option** 

03-.116 (2.95) I.D. Floating Eyelets

0.600 [15.24] 0.330[8.38] Card Slot .160 [4.06] Point of Contact SECTION A-A

**See Accompanying Page for:** 

**Contact Bend Details** 

837/887 Series High Temp Card Edge Connector Part Number: 837-046-559-203