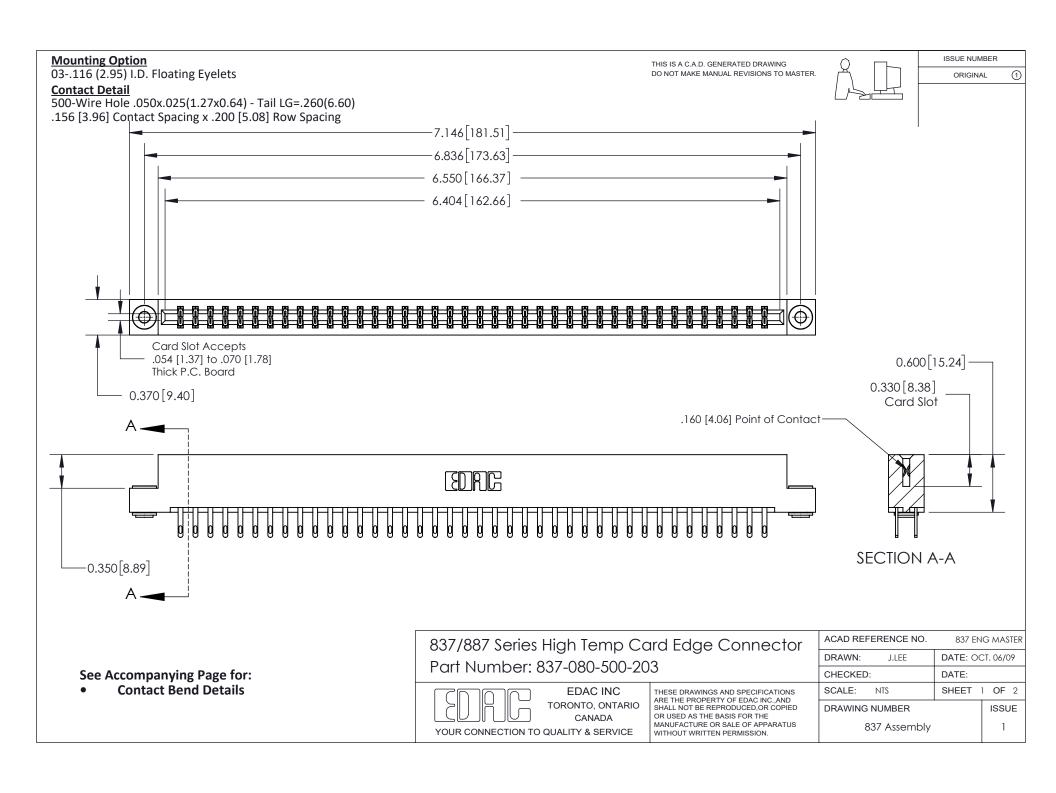

ISSUE NUMBER

ORIGINAL

1

| 837/887 Series High Temp Card Edge Connector<br>Contact Bend Detail |                                                                                                                                                                                                   | ACAD REFERENCE NO. 837 EN |                  | 3 MASTER      |
|---------------------------------------------------------------------|---------------------------------------------------------------------------------------------------------------------------------------------------------------------------------------------------|---------------------------|------------------|---------------|
|                                                                     |                                                                                                                                                                                                   | DRAWN: J.LEE              | DATE: OCT. 06/09 |               |
|                                                                     |                                                                                                                                                                                                   | CHECKED:                  | DATE:            |               |
| TORONTO, ONTARIO                                                    | THESE DRAWINGS AND SPECIFICATIONS ARE THE PROPERTY OF EDAC INC., AND SHALL NOT BE REPRODUCED, OR COPIED OR USED AS THE BASIS FOR THE MANUFACTURE OR SALE OF APPARATUS WITHOUT WRITTEN PERMISSION. | SCALE: NTS                | SHEET            | 2 <b>OF</b> 2 |
|                                                                     |                                                                                                                                                                                                   | DRAWING NUMBER            | •                | ISSUE         |
| YOUR CONNECTION TO QUALITY & SERVICE                                |                                                                                                                                                                                                   | 837 Assembly              |                  | 1             |