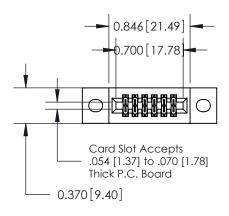

## **See Accompanying Pages for:**

- **Contact Bend Details**
- **Mounting Options**

|  |  | \ |
|--|--|---|
|  |  | \ |
|  |  |   |
|  |  | \ |
|  |  | \ |
|  |  |   |

.240 [6.10] Point of Contact

842/892 Series High Temp Card Edge Connector Part Number: 842-012-542-202