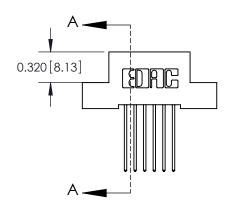

## **Mounting Option**

02-.128 (3.25) Wide Mounting Slots

## **Contact Detail**

542-Wire Wrap .025 Sq.(0.64 Sq.) - Tail LG=.655(16.64) .100 [2.54] Contact Spacing x .200 [5.08] Row Spacing





## **See Accompanying Pages for:**

- **Contact Bend Details**
- **Mounting Options**



|  |  | \ |
|--|--|---|
|  |  | \ |
|  |  |   |
|  |  | \ |
|  |  | \ |
|  |  |   |

.240 [6.10] Point of Contact

842/892 Series High Temp Card Edge Connector Part Number: 842-012-542-202

YOUR CONNECTION TO QUALITY & SERVICE

842 ENG MASTER J.LEE DATE: OCT. 06/09 SHEET 1 OF 3

**SECTION A-A** 

842 Assembly

THIS IS A C.A.D. GENERATED DRAWING DO NOT MAKE MANUAL REVISIONS TO MASTER

ORIGINAL (1)



| 842/892 Series High Temp Card Edge Connector<br>Contact Bend Detail           |                                                                 |              | ACAD REFERENCE NO. 842 ENG MASTER |                  |        |  |
|---------------------------------------------------------------------------