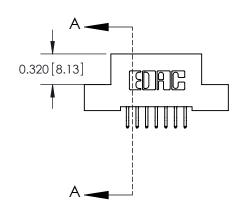

## **Contact Detail**

556-Extender Board Bend (Code 520 Contacts)

.100 [2.54] Contact Spacing x .200 [5.08] Row Spacing