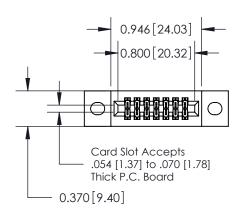

## **See Accompanying Pages for:**

- **Contact Bend Details**
- **Mounting Options**

.240 [6.10] Point of Contact-

842/892 Series High Temp Card Edge Connector Part Number: 842-014-556-202

YOUR CONNECTION TO QUALITY & SERVICE