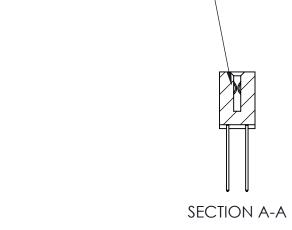

ISSUE NUMBER

ORIGINAL

1

| 842/892 Series High Temp Card Edge Connector<br>Contact Bend Detail |                                                                                                                                                                                               | ACAD REFERENCE NO. 842 ENG MASTER |          |                         |  |
|---------------------------------------------------------------------|-----------------------------------------------------------------------------------------------------------------------------------------------------------------------------------------------|-----------------------------------|----------|-------------------------|--|
|                                                                     |                                                                                                                                                                                               | DRAWN: J.LEE                      | DATE: OC | DATE: <b>OCT. 06/09</b> |  |
|                                                                     |                                                                                                                                                                                               | CHECKED:                          | DATE:    | DATE:                   |  |
| EDAC INC                                                            | THESE DRAWINGS AND SPECIFICATIONS ARE THE PROPERTY OF EDAC INCAND SHALL NOT BE REPRODUCED,OR COPIED OR USED AS THE BASIS FOR THE MANUFACTURE OR SALE OF APPARATUS WITHOUT WRITTEN PERMISSION. | SCALE: NTS                        | SHEET    | 2 OF 3                  |  |
| TORONTO, ONTARIO                                                    |                                                                                                                                                                                               | DRAWING NUMBER                    | •        | ISSUE                   |  |
| YOUR CONNECTION TO QUALITY & SERVICE                                |                                                                                                                                                                                               | 842 Assemb                        | bly      | 1                       |  |