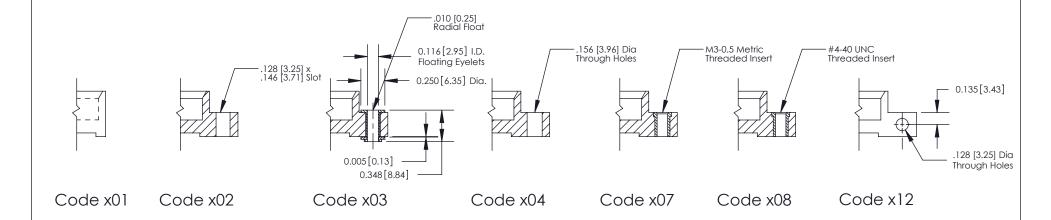

THIS IS A C.A.D. GENERATED DRAWING DO NOT MAKE MANUAL REVISIONS TO MASTER

SSUE NUMBER

DRIGINAL

1

| 842/892 Series High Temp Card Edge Connector<br>Mounting Options |                                                                                                                                                                                                 | ACAD REFERENCE NO. 842 ENG MASTER |             |         |           |
|------------------------------------------------------------------|-------------------------------------------------------------------------------------------------------------------------------------------------------------------------------------------------|-----------------------------------|-------------|---------|-----------|
|                                                                  |                                                                                                                                                                                                 | DRAWN:                            | J.LEE       | DATE: O | CT. 06/09 |
|                                                                  |                                                                                                                                                                                                 | CHECKED:                          |             | DATE:   |           |
|                                                                  | THESE DRAWINGS AND SPECIFICATIONS ARE THE PROPERTY OF EDAC INC.,AND SHALL NOT BE REPRODUCED,OR COPIED OR USED AS THE BASIS FOR THE MANUFACTURE OR SALE OF APPARATUS WITHOUT WRITTEN PERMISSION. | SCALE:                            | NTS         | SHEET ; | 3 OF 3    |
|                                                                  |                                                                                                                                                                                                 | DRAWING                           | NUMBER      |         | ISSUE     |
|                                                                  |                                                                                                                                                                                                 | 8                                 | 42 Assembly |         | 1         |