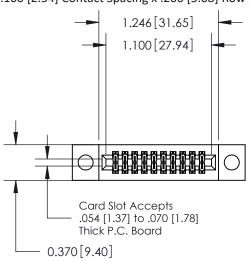

.240 [6.10] Point of Contact-

842/892 Series High Temp Card Edge Connector Part Number: 842-020-542-204

J.LEE DATE: OCT. 06/09 SHEET 1 OF 3 NTS

842 Assembly

842 ENG MASTER

THIS IS A C.A.D. GENERATED DRAWING DO NOT MAKE MANUAL REVISIONS TO MASTER.