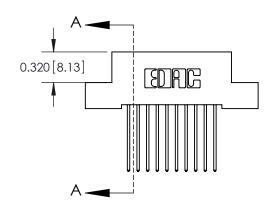

THIS IS A C.A.D. GENERATED DRAWING DO NOT MAKE MANUAL REVISIONS TO MASTER

SSUE NUMBER

DRIGINAL

1

| 842/892 Series High Temp Card Edge Connector<br>Mounting Options |                                                                                                                                                                                                 | ACAD REFERENCE NO. 842 ENG MASTER |             |         |           |
|------------------------------------------------------------------|-------------------------------------------------------------------------------------------------------------------------------------------------------------------------------------------------|-----------------------------------|-------------|---------|-----------|
|                                                                  |                                                                                                                                                                                                 | DRAWN:                            | J.LEE       | DATE: O | CT. 06/09 |
|                                                                  |                                                                                                                                                                                                 | CHECKED:                          |             | DATE:   |           |
|                                                                  | THESE DRAWINGS AND SPECIFICATIONS ARE THE PROPERTY OF EDAC INC.,AND SHALL NOT BE REPRODUCED,OR COPIED OR USED AS THE BASIS FOR THE MANUFACTURE OR SALE OF APPARATUS WITHOUT WRITTEN PERMISSION. | SCALE:                            | NTS         | SHEET ; | 3 OF 3    |
|                                                                  |                                                                                                                                                                                                 | DRAWING                           | NUMBER      |         | ISSUE     |
|                                                                  |                                                                                                                                                                                                 | 8                                 | 42 Assembly |         | 1         |