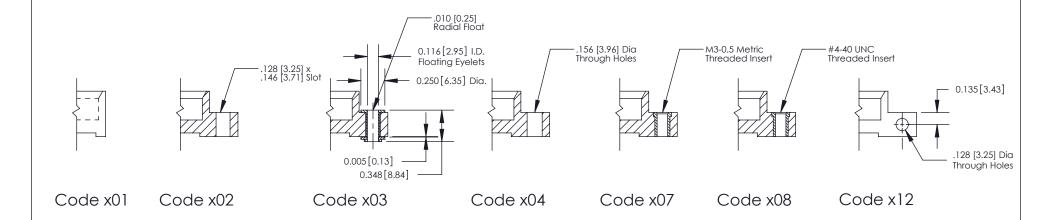

## **Mounting Option**

07-M3-0.5 Metric Threaded Inserts

THIS IS A C.A.D. GENERATED DRAWING DO NOT MAKE MANUAL REVISIONS TO MASTER

SSUE NUMBER

DRIGINAL

1

| 842/892 Series High Temp Card Edge Connector<br>Mounting Options |                                                                                                  | ACAD REFERENCE NO. 842 ENG MASTER |             |         |           |
|------------------------------------------------------------------|--------------------------------------------------------------------------------------------------|-----------------------------------|-------------|---------|-----------|
|                                                                  |                                                                                                  | DRAWN:                            | J.LEE       | DATE: O | CT. 06/09 |
|                                                                  |                                                                                                  | CHECKED:                          |             | DATE:   |           |
| EDAC INC THESE DRAWINGS AND SPECIFICATIONS                       | SCALE:                                                                                           | NTS                               | SHEET ;     | 3 OF 3  |           |
| I   S   I   G   TORONTO, ONTARIO                                 | ARE THE PROPERTY OF EDAC INC.,AND SHALL NOT BE REPRODUCED,OR COPIED OR USED AS THE BASIS FOR THE | DRAWING                           | NUMBER      |         | ISSUE     |
| YOUR CONNECTION TO QUALITY & SERVICE                             | MANUFACTURE OR SALE OF APPARATUS                                                                 |                                   | 42 Assembly |         | 1         |