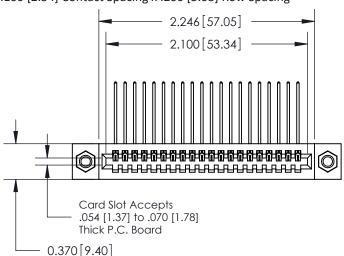

## **See Accompanying Pages for:**

- **Contact Bend Details**
- **Mounting Options**

842/892 Series High Temp Card Edge Connector Part Number: 842-020-559-107

| ACAD REFERENCE NO. 842 ENG MASTER |                  |  |  |
|-----------------------------------|------------------|--|--|
| DRAWN: J.LEE                      | DATE: OCT. 06/09 |  |  |
| CHECKED:                          | DATE:            |  |  |
| SCALE: NTS                        | SHEET 1 OF 3     |  |  |
| DRAWING NUMBER                    | ISSUE            |  |  |