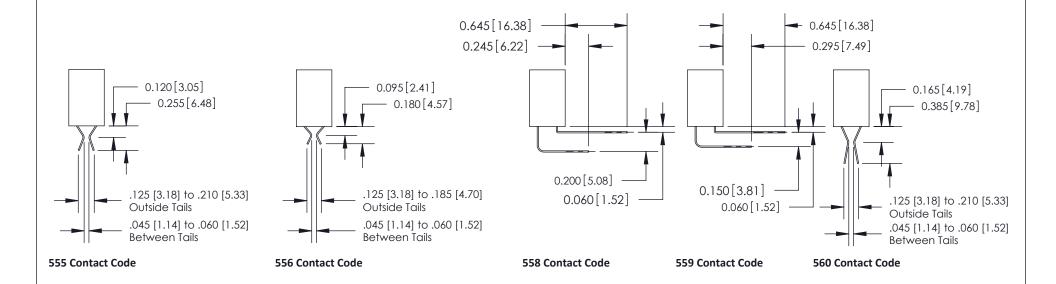

## **Contact Detail**

559-90 Degree Bend (Code 541 Contacts)

.100 [2.54] Contact Spacing x .200 [5.08] Row Spacing

.240 [6.10] Point of Contact-

SECTION A-A

842 Assembly

THIS IS A C.A.D. GENERATED DRAWING DO NOT MAKE MANUAL REVISIONS TO MASTER.

ISSUE NUMBER

ORIGINAL

1

| 842/892 Series High Temp Card Edge Connector<br>Contact Bend Detail |                                                                                                                                             | ACAD REFERENCE NO. 842 ENG MASTER |          |                         |  |
|---------------------------------------------------------------------|---------------------------------------------------------------------------------------------------------------------------------------------|-----------------------------------|----------|-------------------------|--|
|                                                                     |                                                                                                                                             | DRAWN: J.LEE                      | DATE: OC | DATE: <b>OCT. 06/09</b> |  |
|                                                                     |                                                                                                                                             | CHECKED:                          | DATE:    | DATE:                   |  |
| EDAC INC                                                            | THESE DRAWINGS AND SPECIFICATIONS<br>ARE THE PROPERTY OF EDAC INC. AND<br>SHALL NOT BE REPRODUCED,OR COPIED<br>OR USED AS THE BASIS FOR THE | SCALE: NTS                        | SHEET    | 2 OF 3                  |  |
| TORONTO, ONTARIO                                                    |                                                                                                                                             | DRAWING NUMBER                    | •        | ISSUE                   |  |
| YOUR CONNECTION TO QUALITY & SERVICE                                | MANUFACTURE OR SALE OF APPARATUS                                                                                                            | 842 Assemb                        | ly       | 1                       |  |