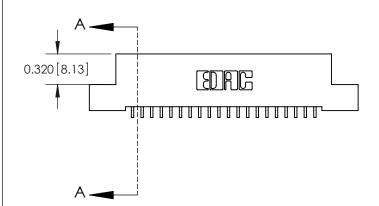

842 Assembly

THIS IS A C.A.D. GENERATED DRAWING DO NOT MAKE MANUAL REVISIONS TO MASTER.

ISSUE NUMBER

ORIGINAL

1

| 842/892 Series High Temp Card Edge Connector<br>Contact Bend Detail |                                                                                                                                             | ACAD REFERENCE NO. 842 ENG MASTER |          |                         |  |
|---------------------------------------------------------------------|---------------------------------------------------------------------------------------------------------------------------------------------|-----------------------------------|----------|-------------------------|--|
|                                                                     |                                                                                                                                             | DRAWN: J.LEE                      | DATE: OC | DATE: <b>OCT. 06/09</b> |  |
|                                                                     |                                                                                                                                             | CHECKED:                          | DATE:    | DATE:                   |  |
| EDAC INC                                                            | THESE DRAWINGS AND SPECIFICATIONS<br>ARE THE PROPERTY OF EDAC INC. AND<br>SHALL NOT BE REPRODUCED,OR COPIED<br>OR USED AS THE BASIS FOR THE | SCALE: NTS                        | SHEET    | 2 OF 3                  |  |
| TORONTO, ONTARIO                                                    |                                                                                                                                             | DRAWING NUMBER                    | •        | ISSUE                   |  |
| YOUR CONNECTION TO QUALITY & SERVICE                                | MANUFACTURE OR SALE OF APPARATUS                                                                                                            | 842 Assemb                        | ly       | 1                       |  |