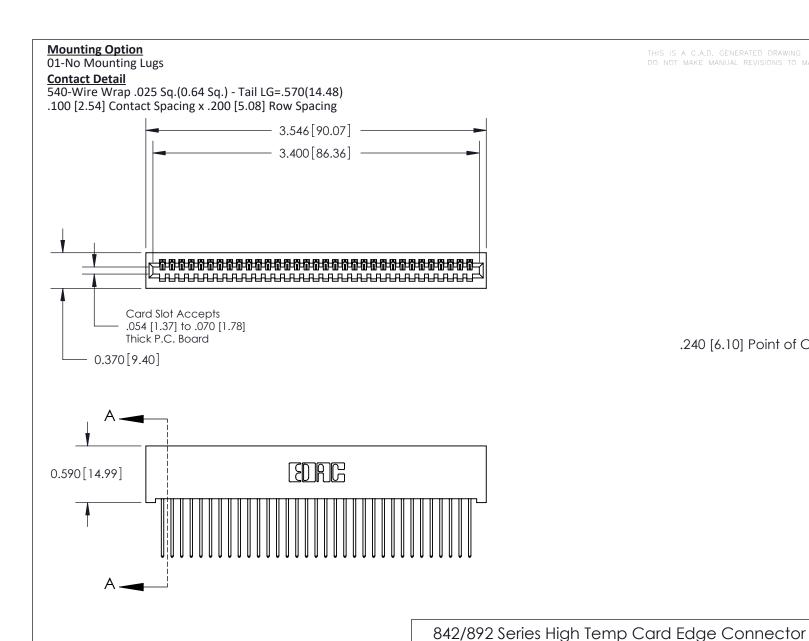

.240 [6.10] Point of Contact-

842 ENG MASTER

J.LEE

DATE: OCT. 06/09

**SECTION A-A** 

YOUR CONNECTION TO QUALITY & SERVICE

Part Number: 842-033-540-101

## **See Accompanying Pages for: Contact Bend Details Mounting Options**

SHEET 1 OF 3 842 Assembly

THIS IS A C.A.D. GENERATED DRAWING DO NOT MAKE MANUAL REVISIONS TO MASTER

ORIGINAL (1)

| 842/892 Series High Temp Card Edge Connector<br>Contact Bend Detail |                                                                                                 | ACAD REFERENCE NO. 842 ENG MASTER |             |                  |        |
|---------------------------------------------------------------------|-------------------------------------------------------------------------------------------------|-----------------------------------|-------------|------------------|--------|
|                                                                     |                                                                                                 | DRAWN:                            | J.LEE       | DATE: OCT. 06/09 |        |
|                                                                     |                                                                                                 | CHECKED:                          |             | DATE:            |        |
| EDAC INC                                                            | THESE DRAWINGS AND SPECIFICATIONS ARE THE PROPERTY OF EDAC INCAND                               | SCALE:                            | NTS         | SHEET :          | 2 OF 3 |
| TORONTO, ONTARIO                                                    | SHALL NOT BE REPRODUCED,OR COPIED OR USED AS THE BASIS FOR THE MANUFACTURE OR SALE OF APPARATUS | DRAWING                           | NUMBER      |                  | ISSUE  |
| YOUR CONNECTION TO QUALITY & SERVICE                                |                                                                                                 | 8                                 | 42 Assembly |                  | 1      |