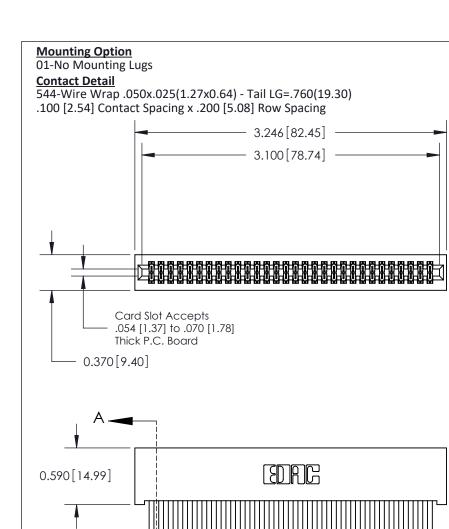

THIS IS A C.A.D. GENERATED DRAWING
DO NOT MAKE MANUAL REVISIONS TO MASTER

ISSUE NUMBER

ORIGINAL

1

| 842/892 Series High Temp Card Edge Co<br>Mounting Options  | DRAWN: J.LEE DATE: OCT. 06/09  CHECKED: DATE: |
|------------------------------------------------------------|-----------------------------------------------|
| EDAC INC THESE DRAWINGS AND S ARE THE PROPERTY OF          |                                               |
|                                                            | DUCED,OR COPIED DRAWING NUMBER ISSUE          |
| YOUR CONNECTION TO QUALITY & SERVICE WITHOUT WRITTEN PERMI |                                               |