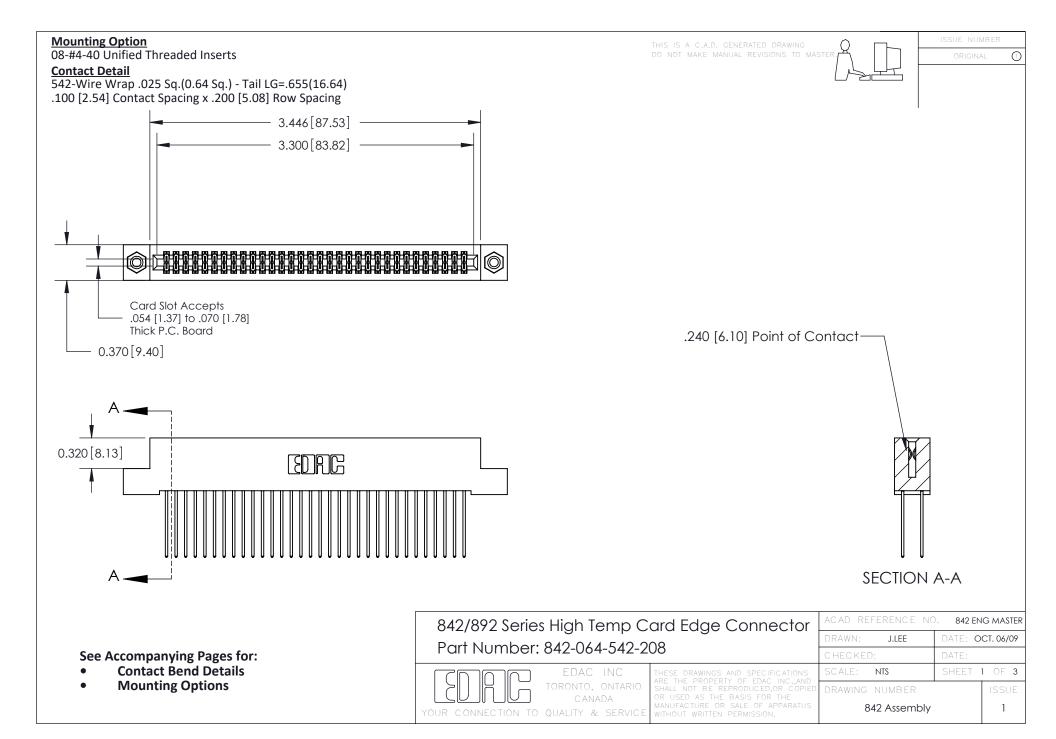

THIS IS A C.A.D. GENERATED DRAWING DO NOT MAKE MANUAL REVISIONS TO MASTER

ORIGINAL (1)



| 842/892 Series High Temp Card Edge Connector<br>Contact Bend Detail |                                                                                                 | ACAD REFERENCE NO. 842 ENG MASTER |             |                  |        |
|---------------------------------------------------------------------|-------------------------------------------------------------------------------------------------|-----------------------------------|-------------|------------------|--------|
|                                                                     |                                                                                                 | DRAWN:                            | J.LEE