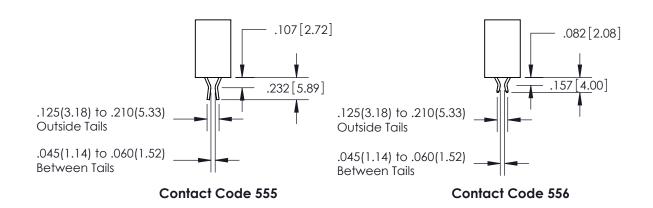

YOUR CONNECTION TO QUALITY & SERVICE

INSULATOR MATERIAL: THERMOPLASTIC POLYESTER, UL 94V-0

DAP MATERIAL AVAILABLE UPON REQUEST

**Contact Code 558** 

CONTACT MATERIAL; COPPER ALLOY CONTACT PLATING: GOLD ON THE MATING AREA, TIN PLATING ON THE CONTACT TAILS, NICKEL UNDERPLATE