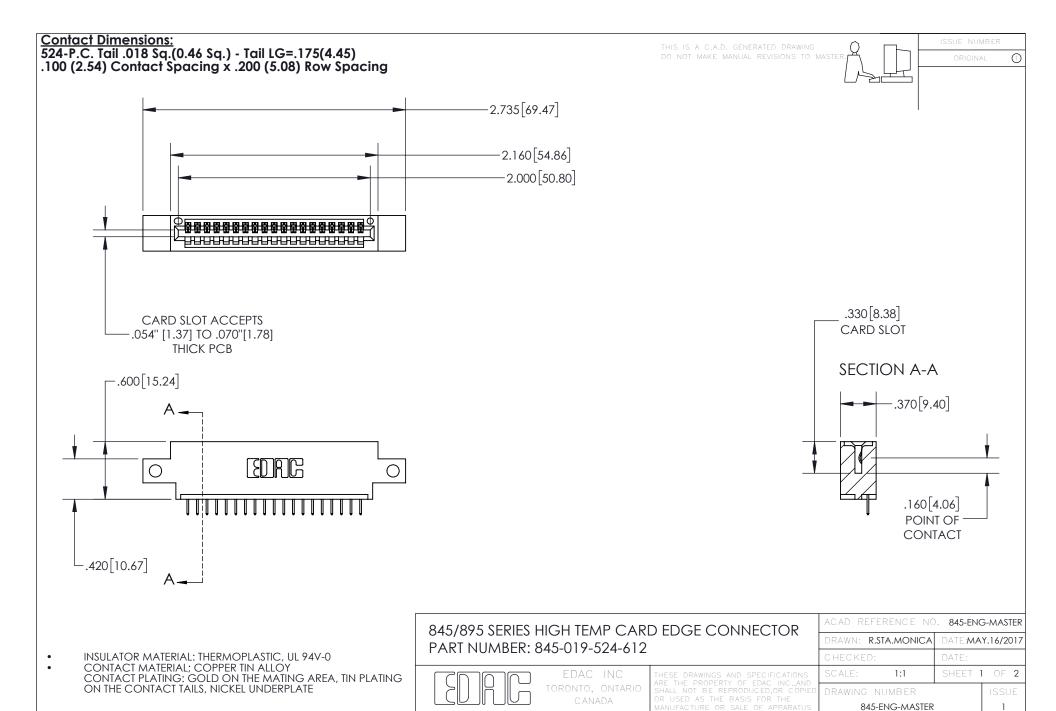

YOUR CONNECTION TO QUALITY & SERVICE







INSULATOR MATERIAL: THERMOPLASTIC POLYESTER, UL 94V-0

DAP MATERIAL AVAILABLE UPON REQUEST

**Contact Code 558** 

CONTACT MATERIAL; COPPER ALLOY CONTACT PLATING: GOLD ON THE MATING AREA, TIN PLATING ON THE CONTACT TAILS, NICKEL UNDERPLATE

## 845/895 SERIES HIGH TEMP CARD EDGE CONNECTOR CONTACT CODE 555,556,558,559,560 DIMENSIONS

YOUR CONNECTION TO QUALITY & SERVICE

Contact Code 559

|   | ACAD REFERENCE NO. 845-ENG-MASTER |                  |
|---|-----------------------------------|------------------|
|   | DRAWN: R.STA.MONICA               | DATE:MAY.16/2017 |
|   | CHECKED:                          | DATE:            |
|   | SCALE: 1:1                        | SHEET 2 OF 2     |
| D | DRAWING NUMBER                    | ISSUE