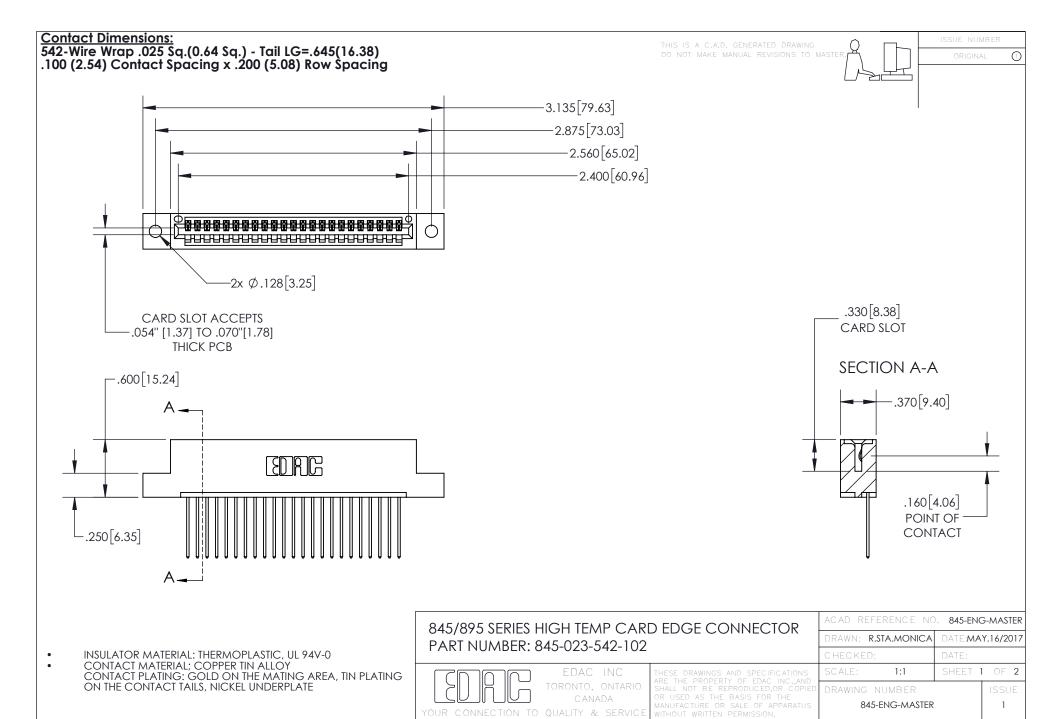

- INSULATOR MATERIAL: THERMOPLASTIC POLYESTER, UL 94V-0 DAP MATERIAL AVAILABLE UPON REQUEST
- CONTACT MATERIAL; COPPER ALLOY

CONTACT PLATING: GOLD ON THE MATING AREA, TIN PLATING ON THE CONTACT TAILS, NICKEL UNDERPLATE