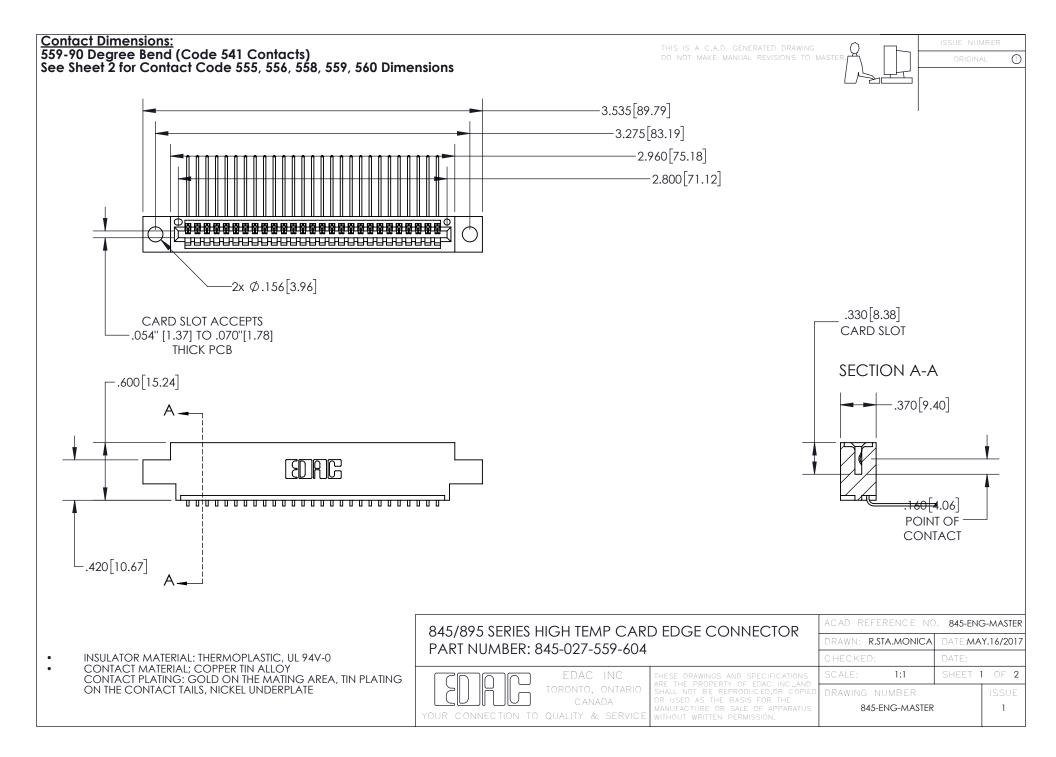

- INSULATOR MATERIAL: THERMOPLASTIC POLYESTER, UL 94V-0 DAP MATERIAL AVAILABLE UPON REQUEST
- CONTACT MATERIAL; COPPER ALLOY

CONTACT PLATING: GOLD ON THE MATING AREA, TIN PLATING ON THE CONTACT TAILS, NICKEL UNDERPLATE

## 845/895 SERIES HIGH TEMP CARD EDGE CONNECTOR CONTACT CODE 555,556,558,559,560 DIMENSIONS

YOUR CONNECTION TO QUALITY & SERVICE

|   | ACAD REFERENCE NO. 845-ENG-MASTER |                  |
|---|-----------------------------------|------------------|
|   | DRAWN: R.STA.MONICA               | DATE:MAY.16/2017 |
|   | CHECKED:                          | DATE:            |
| D | SCALE: 1:1                        | SHEET 2 OF 2     |
|   | DRAWING NUMBER                    | ISSUE            |

845-ENG-MASTER