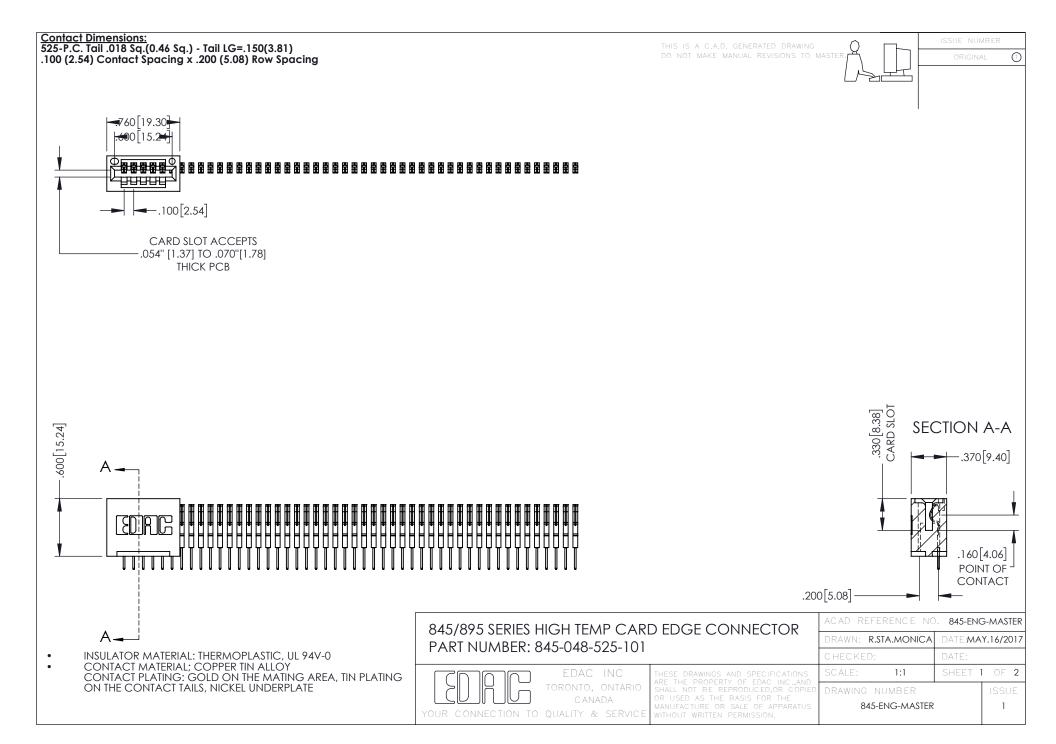

## 845/895 SERIES HIGH TEMP CARD EDGE CONNECTOR CONTACT CODE 555,556,558,559,560 DIMENSIONS

YOUR CONNECTION TO QUALITY & SERVICE

Contact Code 559

|   | ACAD REFERENCE NO   | . 845-ENG-MASTER |
|---|---------------------|------------------|
|   | DRAWN: R.STA.MONICA | DATE:MAY.16/2017 |
|   | CHECKED:            | DATE:            |
|   | SCALE: 1:1          | SHEET 2 OF 2     |
| D | DRAWING NUMBER      | ISSUE            |