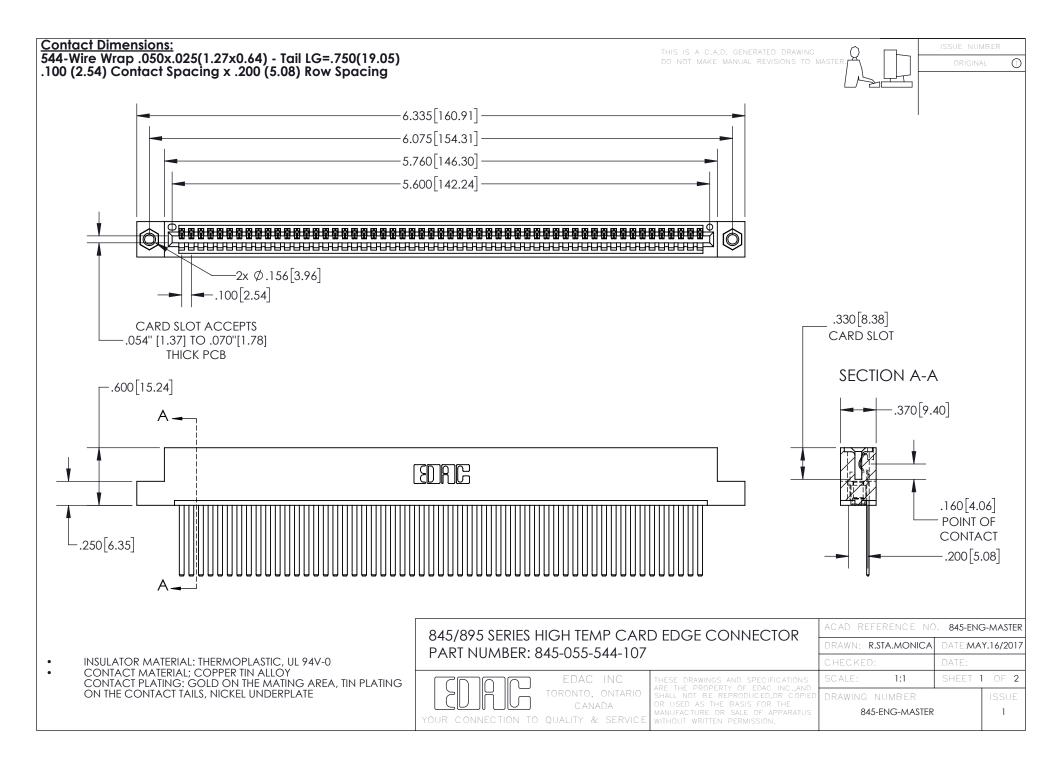

INSULATOR MATERIAL: THERMOPLASTIC POLYESTER, UL 94V-0 DAP MATERIAL AVAILABLE UPON REQUEST

**Contact Code 558** 

CONTACT MATERIAL; COPPER ALLOY CONTACT PLATING: GOLD ON THE MATING AREA, TIN PLATING ON THE CONTACT TAILS, NICKEL UNDERPLATE

## 845/895 SERIES HIGH TEMP CARD EDGE CONNECTOR CONTACT CODE 555,556,558,559,560 DIMENSIONS

YOUR CONNECTION TO QUALITY & SERVICE

Contact Code 559

|   | ACAD REFERENCE NO. 845-ENG-MASTER |                  |  |
|---|-----------------------------------|------------------|--|
|   | DRAWN: R.STA.MONICA               | DATE:MAY.16/2017 |  |
|   | CHECKED:                          | DATE:            |  |
|   | SCALE: 1:1                        | SHEET 2 OF 2     |  |
| D | DRAWING NUMBER                    | ISSUE            |  |

Contact Code 560