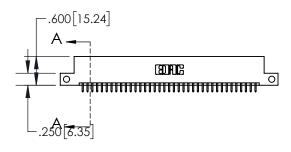

1

| .330[8.38]<br>CARD SLOT |                                   |  |
|-------------------------|-----------------------------------|--|
| -                       | .370[9.40]                        |  |
|                         | SECTION A-A                       |  |
| .150 (3.8)              | .160[4.06]<br>POINT OF<br>CONTACT |  |
| _                       | 200[5.08]                         |  |