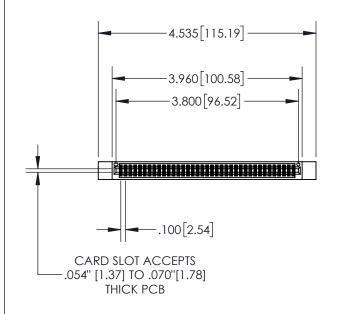

| 845/895 SERIES HIGH TEMP CARD EDGE CONNECTOR PART NUMBER: 845-074-521-212 |
|---------------------------------------------------------------------------|
|                                                                           |

| ACAD REFERENCE NO. 845-ENG-MASTER |                  |  |
|-----------------------------------|------------------|--|
| DRAWN: R.STA.MONICA               | DATE:MAY.16/2017 |  |
| CHECKED:                          | DATE:            |  |
| SCALE: 1:2                        | SHEET 1 OF 2     |  |
| DRAWING NUMBER                    | ISSUE            |  |