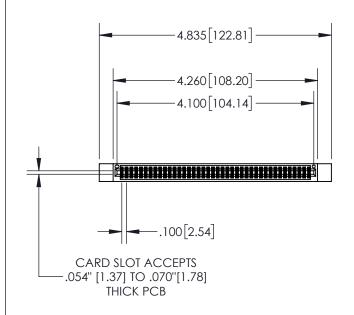

| 845/895 SERIES HIGH TEMP CARD EDGE CONNECTOR |
|----------------------------------------------|
| PART NUMBER: 845-080-556-212                 |

| ACAD REFERENCE NO. 845-ENG-MASTER |                  |  |  |
|-----------------------------------|------------------|--|--|
| DRAWN: R.STA.MONICA               | DATE:MAY.16/2017 |  |  |
| CHECKED:                          | DATE:            |  |  |
| SCALE: 1:2                        | SHEET 1 OF 2     |  |  |
| DRAWING NUMBER                    | ISSUE            |  |  |
| 845-ENG-MASTER                    | 1                |  |  |