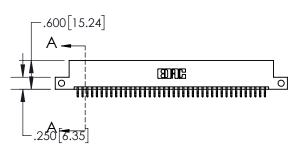

1

| .330[8.38]<br>CARD SLOT |                        |  |
|-------------------------|------------------------|--|
| -                       | .370[9.40]             |  |
|                         | SECTION A-A            |  |
|                         |                        |  |
| 1                       | .160[4.06]<br>POINT OF |  |
|                         | CONTACT                |  |
|                         |                        |  |
|                         | <b>─</b> 200[5.08]     |  |