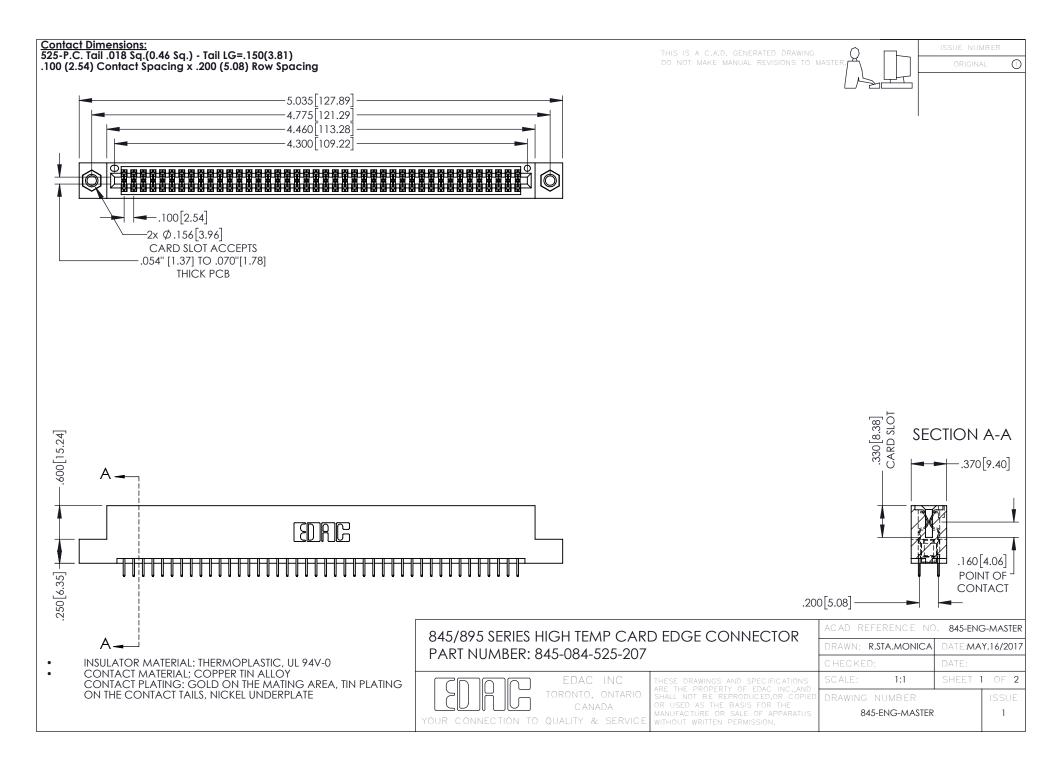

- INSULATOR MATERIAL: THERMOPLASTIC POLYESTER, UL 94V-0 DAP MATERIAL AVAILABLE UPON REQUEST
- CONTACT MATERIAL; COPPER ALLOY

**Contact Code 558** 

CONTACT PLATING: GOLD ON THE MATING AREA, TIN PLATING ON THE CONTACT TAILS, NICKEL UNDERPLATE

## 845/895 SERIES HIGH TEMP CARD EDGE CONNECTOR CONTACT CODE 555,556,558,559,560 DIMENSIONS

YOUR CONNECTION TO QUALITY & SERVICE

Contact Code 559

|   | ACAD REFERENCE NO   | . 845-ENG-MASTER |
|---|---------------------|------------------|
|   | DRAWN: R.STA.MONICA | DATE:MAY.16/2017 |
|   | CHECKED:            | DATE:            |
|   | SCALE: 1:1          | SHEET 2 OF 2     |
| D | DRAWING NUMBER      | ISSUE            |

Contact Code 560

845-ENG-MASTER