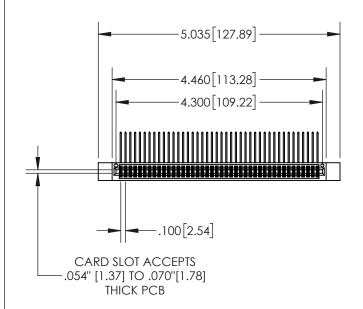

**Contact Dimensions:** 

558-90 Degree Bend (Code 541 Contacts) See Sheet 2 for Contact Code 555, 556, 558, 559, 560 Dimensions

INSULATOR MATERIAL: THERMOPLASTIC, UL 94V-0

845/895 SERIES HIGH TEMP CARD EDGE CONNECTOR PART NUMBER: 845-084-558-812

YOUR CONNECTION TO QUALITY & SERVICE

CONTACT MATERIAL; COPPER TIN ALLOY CONTACT PLATING: GOLD ON THE MATING AREA, TIN PLATING ON THE CONTACT TAILS, NICKEL UNDERPLATE

1

| .330[8.38]<br>CARD SLOT     |  |  |  |  |
|-----------------------------|--|--|--|--|
| 370[9.40]<br>SECTION A-A    |  |  |  |  |
| .160[4.06] POINT OF CONTACT |  |  |  |  |
|                             |  |  |  |  |

| ACAD REFERENCE NO. 845-ENG-MA |                |                 | G-MASTER  |
|-------------------------------|----------------|-----------------|-----------|
| DRAWN: R.STA.MONI             |                | DATE: <b>MA</b> | Y.16/2017 |
|                               | CHECKED:       | DATE:           |           |
|                               | SCALE: 1:2     | SHEET 1         | OF 2      |
| 0                             | DRAWING NUMBER |                 | ISSUE     |
|                               | 845-ENG-MASTER |                 | 1 1       |