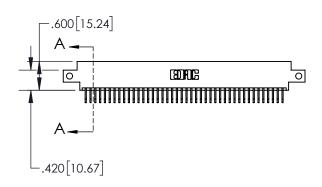

YOUR CONNECTION TO QUALITY & SERVICE

CONTACT MATERIAL; COPPER TIN ALLOY CONTACT PLATING: GOLD ON THE MATING AREA, TIN PLATING ON THE CONTACT TAILS, NICKEL UNDERPLATE

1

| .330[8.38]<br>CARD SLOT     |  |  |  |  |
|-----------------------------|--|--|--|--|
| 370[9.40]<br>SECTION A-A    |  |  |  |  |
| .160[4.06] POINT OF CONTACT |  |  |  |  |
|                             |  |  |  |  |

## 845/895 SERIES HIGH TEMP CARD EDGE CONNECTOR CONTACT CODE 555,556,558,559,560 DIMENSIONS

YOUR CONNECTION TO QUALITY & SERVICE

|   | ACAD REFERENCE NO. 845-ENG-MASTER |                  |  |  |
|---|-----------------------------------|------------------|--|--|
|   | DRAWN: R.STA.MONICA               | DATE:MAY.16/2017 |  |  |
|   | CHECKED:                          | DATE:            |  |  |
|   | SCALE: 1:1                        | SHEET 2 OF 2     |  |  |
| D | DRAWING NUMBER                    | ISSUE            |  |  |