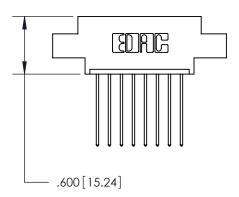

THIS IS A C.A.D. GENERATED DRAWING DO NOT MAKE MANUAL REVISIONS TO MASTER.

846/896 SERIES HIGH TEMP CARD EDGE CONNECTOR PART NUMBER: 846-008-541-602

**EDAC INC** TORONTO, ONTARIO CANADA

THESE DRAWINGS AND SPECIFICATIONS ARE THE PROPERTY OF EDAC INC.,AND SHALL NOT BE REPRODUCED, OR COPIED OR USED AS THE BASIS FOR THE MANUFACTURE OR SALE OF APPARATUS WITHOUT WRITTEN PERMISSION.

| ACAD REFERENCE NO. | 846-ENG-MASTER   |
|--------------------|------------------|
| DRAWN: J.LEE       | DATE: APR. 22/09 |
| CHECKED:           | DATE:            |
| SCALE: 1:1         | SHEET 1 OF 2     |
| DRAWING NUMBER     | ISSUE            |
| 846-ENG-MASTER     | 1                |
|                    |                  |