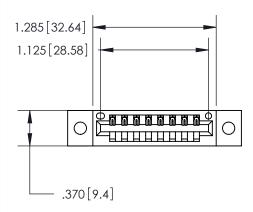

THIS IS A C.A.D. GENERATED DRAWING DO NOT MAKE MANUAL REVISIONS TO MASTER.

846/896 SERIES HIGH TEMP CARD EDGE CONNECTOR PART NUMBER: 846-008-541-602

**EDAC INC** TORONTO, ONTARIO CANADA

THESE DRAWINGS AND SPECIFICATIONS ARE THE PROPERTY OF EDAC INC.,AND SHALL NOT BE REPRODUCED, OR COPIED OR USED AS THE BASIS FOR THE MANUFACTURE OR SALE OF APPARATUS WITHOUT WRITTEN PERMISSION.

| ACAD REFERENCE NO. | 846-ENG-MASTER   |
|--------------------|------------------|
| DRAWN: J.LEE       | DATE: APR. 22/09 |
| CHECKED:           | DATE:            |
| SCALE: 1:1         | SHEET 1 OF 2     |
| DRAWING NUMBER     | ISSUE            |
| 846-ENG-MASTER     | 1                |
|                    |                  |