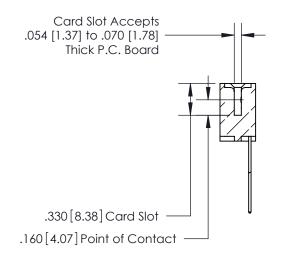

## 846/896 SERIES HIGH TEMP CARD EDGE CONNECTOR CONTACT CODE 555,556,558,559,560 DIMENSIONS

.150 [3.81]

YOUR CONNECTION TO QUALITY & SERVICE

**Contact Code 559** 

**EDAC INC** TORONTO, ONTARIO CANADA

THESE DRAWINGS AND SPECIFICATIONS ARE THE PROPERTY OF EDAC INC.,AND SHALL NOT BE REPRODUCED, OR COPIED OR USED AS THE BASIS FOR THE MANUFACTURE OR SALE OF APPARATUS WITHOUT WRITTEN PERMISSION.

| ACAD REFERENCE NO. | 846-ENG-MASTER   |
|--------------------|------------------|
| DRAWN: J.LEE       | DATE: APR. 22/09 |
| CHECKED:           | DATE:            |
| SCALE: 1:1         | SHEET 2 OF 2     |
| DRAWING NUMBER     | ISSUE            |
| 846-ENG-MASTER     | 1                |