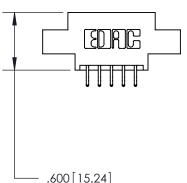

ISSUE NUMBER

ORIGINAL

CONTACT MATERIAL; COPPER, NICKEL, TIN ALLOY CA-725

ON THE CONTACT TAILS, NICKEL UNDERPLATE

CONTACT PLATING: GOLD ON THE MATING AREA, TIN-LEAD

846/896 SERIES HIGH TEMP CARD EDGE CONNECTOR PART NUMBER: 846-010-556-808