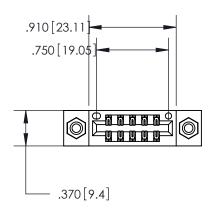

ISSUE NUMBER

ORIGINAL

CONTACT MATERIAL; COPPER, NICKEL, TIN ALLOY CA-725

ON THE CONTACT TAILS, NICKEL UNDERPLATE

CONTACT PLATING: GOLD ON THE MATING AREA, TIN-LEAD

846/896 SERIES HIGH TEMP CARD EDGE CONNECTOR PART NUMBER: 846-010-556-808