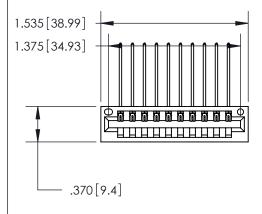

<u>Contact Dimensions:</u>
559-90 Degree Bend (Code 541 Contacts)
See Sheet 2 for Contact Code 555, 556, 558, 559, 560 Dimensions

THIS IS A C.A.D. GENERATED DRAWING DO NOT MAKE MANUAL REVISIONS TO MASTER.

846/896 SERIES HIGH TEMP CARD EDGE CONNECTOR PART NUMBER: 846-010-559-101

**EDAC INC** TORONTO, ONTARIO CANADA

THESE DRAWINGS AND SPECIFICATIONS ARE THE PROPERTY OF EDAC INC.,AND SHALL NOT BE REPRODUCED, OR COPIED OR USED AS THE BASIS FOR THE MANUFACTURE OR SALE OF APPARATUS WITHOUT WRITTEN PERMISSION.