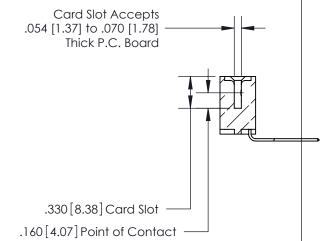

846/896 SERIES HIGH TEMP CARD EDGE CONNECTOR PART NUMBER: 846-010-559-101

**EDAC INC** TORONTO, ONTARIO CANADA

THESE DRAWINGS AND SPECIFICATIONS ARE THE PROPERTY OF EDAC INC.,AND SHALL NOT BE REPRODUCED, OR COPIED OR USED AS THE BASIS FOR THE MANUFACTURE OR SALE OF APPARATUS WITHOUT WRITTEN PERMISSION.