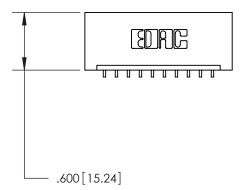

846/896 SERIES HIGH TEMP CARD EDGE CONNECTOR PART NUMBER: 846-010-559-101

**EDAC INC** TORONTO, ONTARIO CANADA

THESE DRAWINGS AND SPECIFICATIONS ARE THE PROPERTY OF EDAC INC.,AND SHALL NOT BE REPRODUCED, OR COPIED OR USED AS THE BASIS FOR THE MANUFACTURE OR SALE OF APPARATUS WITHOUT WRITTEN PERMISSION.