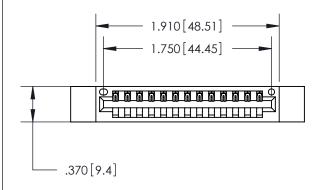

YOUR CONNECTION TO QUALITY & SERVICE

PART NUMBER: 846-013-541-112

**EDAC INC** TORONTO, ONTARIO CANADA

846/896 SERIES HIGH TEMP CARD EDGE CONNECTOR

THESE DRAWINGS AND SPECIFICATIONS ARE THE PROPERTY OF EDAC INC.,AND SHALL NOT BE REPRODUCED, OR COPIED OR USED AS THE BASIS FOR THE MANUFACTURE OR SALE OF APPARATUS WITHOUT WRITTEN PERMISSION.

<u>Contact Dimensions:</u> 541-Wire Wrap .025 Sq. (0.64 Sq.) - Tail LG. =.750 (19.05) .125 (3.18) Contact Spacing x .250 (6.35) Row Spacing

.600 [15.24]

- INSULATOR MATERIAL: THERMOPLASTIC POLYESTER, UL 94V-0 CONTACT MATERIAL; COPPER, NICKEL, TIN ALLOY CA-725
  - CONTACT PLATING: GOLD ON THE MATING AREA, TIN-LEAD ON THE CONTACT TAILS, NICKEL UNDERPLATE