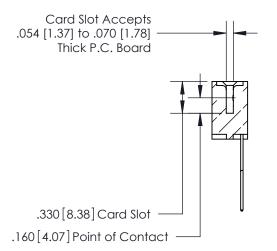

## 846/896 SERIES HIGH TEMP CARD EDGE CONNECTOR CONTACT CODE 555,556,558,559,560 DIMENSIONS

.150 [3.81]

YOUR CONNECTION TO QUALITY & SERVICE

**Contact Code 559** 

**EDAC INC** TORONTO, ONTARIO CANADA

THESE DRAWINGS AND SPECIFICATIONS ARE THE PROPERTY OF EDAC INC.,AND SHALL NOT BE REPRODUCED, OR COPIED OR USED AS THE BASIS FOR THE MANUFACTURE OR SALE OF APPARATUS WITHOUT WRITTEN PERMISSION.