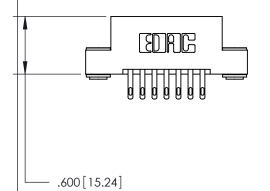

## 846/896 SERIES HIGH TEMP CARD EDGE CONNECTOR PART NUMBER: 846-014-500-203

**EDAC INC** TORONTO, ONTARIO CANADA

THESE DRAWINGS AND SPECIFICATIONS ARE THE PROPERTY OF EDAC INC.,AND SHALL NOT BE REPRODUCED, OR COPIED OR USED AS THE BASIS FOR THE MANUFACTURE OR SALE OF APPARATUS WITHOUT WRITTEN PERMISSION.

Contact Dimensions: 500-Wire Hole .050x.025 (1.27x0.64) - Tail LG. =.260 (6.60) .125 (3.18) Contact Spacing x .250 (6.35) Row Spacing

.370 [9.4]

INSULATOR MATERIAL: THERMOPLASTIC POLYESTER, UL 94V-0 CONTACT MATERIAL; COPPER, NICKEL, TIN ALLOY CA-725