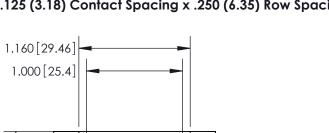

Contact Dimensions: 500-Wire Hole .050x.025 (1.27x0.64) - Tail LG. =.260 (6.60) .125 (3.18) Contact Spacing x .250 (6.35) Row Spacing

.370 [9.4]

INSULATOR MATERIAL: THERMOPLASTIC POLYESTER, UL 94V-0 CONTACT MATERIAL; COPPER, NICKEL, TIN ALLOY CA-725