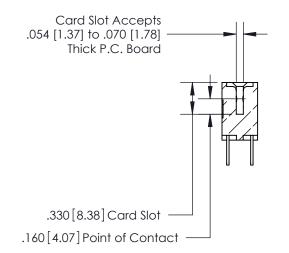

THIS IS A C.A.D. GENERATED DRAWING DO NOT MAKE MANUAL REVISIONS TO MASTER.

ISSUE NUMBER

.165[4.19]

.375 [9.54]

ORIGINAL

1

.060 [1.52] .125(3.18) to .210(5.33) **Outside Tails** .125(3.18) to .210(5.33) **Outside Tails** 