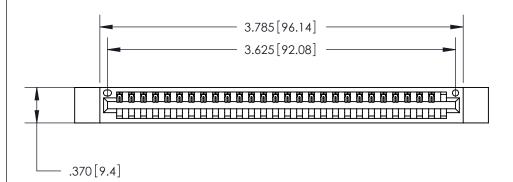

<u>Contact Dimensions:</u> 540-Wire Wrap .025 Sq. (0.64 Sq.) - Tail LG. =.560 (14.22) .125 (3.18) Contact Spacing x .250 (6.35) Row Spacing

THIS IS A C.A.D. GENERATED DRAWING DO NOT MAKE MANUAL REVISIONS TO MASTER.

ISSUE NUMBER

ORIGINAL

.600 [15.24]

Card Slot Accepts .054 [1.37] to .070 [1.78] Thick P.C. Board .330 [8.38] Card Slot .160 [4.07] Point of Contact —

INSULATOR MATERIAL: THERMOPLASTIC POLYESTER, UL 94V-0 CONTACT MATERIAL; COPPER, NICKEL, TIN ALLOY CA-725

CONTACT PLATING: GOLD ON THE MATING AREA, TIN-LEAD ON THE CONTACT TAILS, NICKEL UNDERPLATE

846/896 SERIES HIGH TEMP CARD EDGE CONNECTOR PART NUMBER: 846-028-540-112

YOUR CONNECTION TO QUALITY & SERVICE

**EDAC INC** TORONTO, ONTARIO CANADA