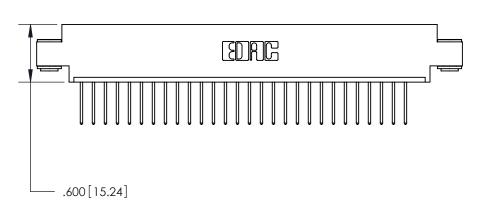

Contact Dimensions: 522-P.C. Tail .025 Sq. (0.64 Sq.) - Tail LG. =.440 (11.18) .125 (3.18) Contact Spacing x .250 (6.35) Row Spacing

THIS IS A C.A.D. GENERATED DRAWING DO NOT MAKE MANUAL REVISIONS TO MASTER.

ISSUE NUMBER

ORIGINAL

- 3.910[99.31] -3.750 [95.25] -.370 [9.4]

Card Slot Accepts .054 [1.37] to .070 [1.78] Thick P.C. Board .330 [8.38] Card Slot .160 [4.07] Point of Contact -

INSULATOR MATERIAL: THERMOPLASTIC POLYESTER, UL 94V-0 CONTACT MATERIAL; COPPER, NICKEL, TIN ALLOY CA-725 CONTACT PLATING: GOLD ON THE MATING AREA, TIN-LEAD

ON THE CONTACT TAILS, NICKEL UNDERPLATE

846/896 SERIES HIGH TEMP CARD EDGE CONNECTOR PART NUMBER: 846-029-522-603

YOUR CONNECTION TO QUALITY & SERVICE

**EDAC INC** TORONTO, ONTARIO CANADA

THESE DRAWINGS AND SPECIFICATIONS ARE THE PROPERTY OF EDAC INC.,AND SHALL NOT BE REPRODUCED, OR COPIED OR USED AS THE BASIS FOR THE MANUFACTURE OR SALE OF APPARATUS WITHOUT WRITTEN PERMISSION.