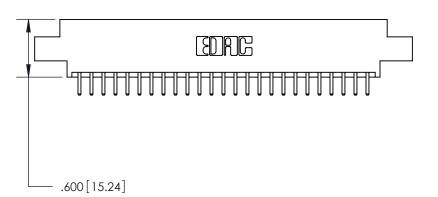

ISSUE NUMBER

ORIGINAL

ON THE CONTACT TAILS, NICKEL UNDERPLATE

Card Slot Accepts .054 [1.37] to .070 [1.78] Thick P.C. Board .330 [8.38] Card Slot .160 [4.07] Point of Contact -

INSULATOR MATERIAL: THERMOPLASTIC POLYESTER, UL 94V-0 CONTACT MATERIAL; COPPER, NICKEL, TIN ALLOY CA-725 CONTACT PLATING: GOLD ON THE MATING AREA, TIN-LEAD

846/896 SERIES HIGH TEMP CARD EDGE CONNECTOR PART NUMBER: 846-050-520-807

YOUR CONNECTION TO QUALITY & SERVICE

**EDAC INC** TORONTO, ONTARIO CANADA

THESE DRAWINGS AND SPECIFICATIONS ARE THE PROPERTY OF EDAC INC.,AND SHALL NOT BE REPRODUCED, OR COPIED OR USED AS THE BASIS FOR THE MANUFACTURE OR SALE OF APPARATUS WITHOUT WRITTEN PERMISSION.

|  | ACAD REFERENCE NO. | 846-ENG-MASTER   |  |
|--|--------------------|------------------|--|
|  | DRAWN: J.LEE       | DATE: APR. 22/09 |  |
|  | CHECKED:           | DATE:            |  |
|  | SCALE: 1:1         | SHEET 1 OF 2     |  |
|  | DRAWING NUMBER     | ISSUE            |  |
|  | 846-ENG-MASTER     | 1                |  |