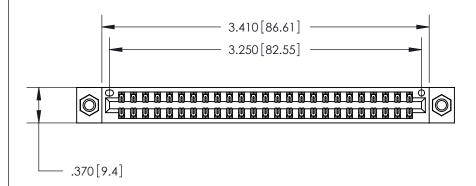

846/896 SERIES HIGH TEMP CARD EDGE CONNECTOR PART NUMBER: 846-050-520-807

YOUR CONNECTION TO QUALITY & SERVICE

**EDAC INC** TORONTO, ONTARIO CANADA

THESE DRAWINGS AND SPECIFICATIONS ARE THE PROPERTY OF EDAC INC.,AND SHALL NOT BE REPRODUCED, OR COPIED OR USED AS THE BASIS FOR THE MANUFACTURE OR SALE OF APPARATUS WITHOUT WRITTEN PERMISSION.

|  | ACAD REFERENCE NO. | 846-ENG-MASTER   |  |
|--|--------------------|------------------|--|
|  | DRAWN: J.LEE       | DATE: APR. 22/09 |  |
|  | CHECKED:           | DATE:            |  |
|  | SCALE: 1:1         | SHEET 1 OF 2     |  |
|  | DRAWING NUMBER     | ISSUE            |  |
|  | 846-ENG-MASTER     | 1                |  |