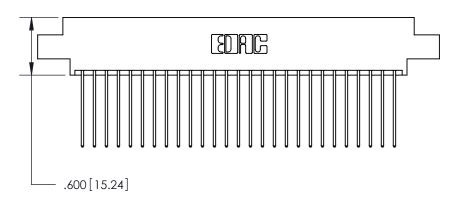

ISSUE NUMBER

ORIGINAL

1

Card Slot Accepts .054 [1.37] to .070 [1.78] Thick P.C. Board .330 [8.38] Card Slot .160 [4.07] Point of Contact

ACAD REFERENCE NO.

846/896 SERIES HIGH TEMP CARD EDGE CONNECTOR PART NUMBER: 846-054-541-808