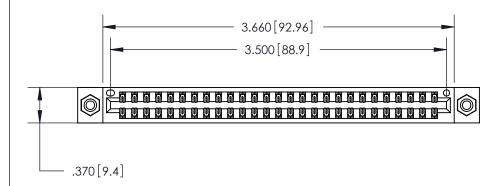

ISSUE NUMBER

ORIGINAL

1

Card Slot Accepts .054 [1.37] to .070 [1.78] Thick P.C. Board .330 [8.38] Card Slot .160 [4.07] Point of Contact

ACAD REFERENCE NO.

846/896 SERIES HIGH TEMP CARD EDGE CONNECTOR PART NUMBER: 846-054-541-808