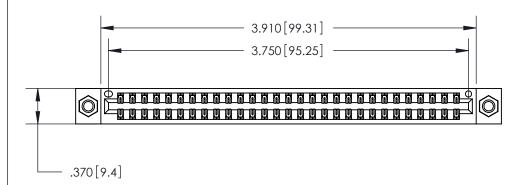

<u>Contact Dimensions:</u> 556-Extender Board Bend (Code 520 Contacts) See Sheet 2 for Contact Code 555, 556, 558, 559, 560 Dimensions

THIS IS A C.A.D. GENERATED DRAWING DO NOT MAKE MANUAL REVISIONS TO MASTER.

ISSUE NUMBER

ORIGINAL

.600 [15.24]

Card Slot Accepts .054 [1.37] to .070 [1.78] Thick P.C. Board .330[8.38] Card Slot -.160 [4.07] Point of Contact -

INSULATOR MATERIAL: THERMOPLASTIC POLYESTER, UL 94V-0 CONTACT MATERIAL; COPPER, NICKEL, TIN ALLOY CA-725

CONTACT PLATING: GOLD ON THE MATING AREA, TIN-LEAD ON THE CONTACT TAILS, NICKEL UNDERPLATE

846/896 SERIES HIGH TEMP CARD EDGE CONNECTOR PART NUMBER: 846-058-556-207

YOUR CONNECTION TO QUALITY & SERVICE

**EDAC INC** TORONTO, ONTARIO CANADA