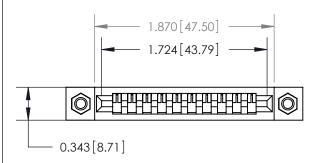

.175 [4.45] Point of Contact (Measured from bottom of Card Slot) Card Slot Accepts .054 [1.37] to .070 [1.78] Thick P.C. Board

| 807/857 Series High Temp Card Edge Connector |
|----------------------------------------------|
| Part Number: 857-010-547-107                 |