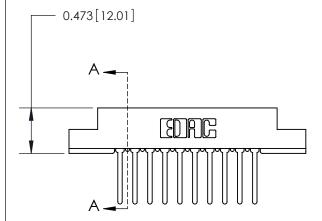

## **Mounting Option**

M3-0.5 Metric Threaded Inserts

## **Contact Detail**

Wire Wrap .046x.013(1.17x0.33) - Tail LG=.520(13.21) .156 [3.96] Contact Spacing x .200 [5.08] Row Spacing

**See Accompanying Page for:** 

**Contact Bend Details** 

1

**SECTION A-A** 