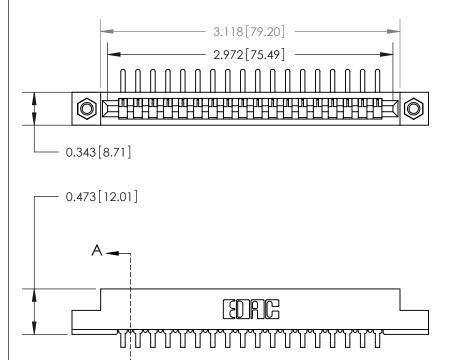

**Mounting Option** 

M3-0.5 Metric Threaded Inserts

## **Contact Detail**

90 Degree Bend (Code 527 Contacts)

.156 [3.96] Contact Spacing x .200 [5.08] Row Spacing

**SECTION A-A** 

.095 [2.41] Point of Contact (Measured from bottom of Card Slot)

**See Accompanying Page for:** 

**Contact Bend Details** 

807/857 Series High Temp Card Edge Connector Part Number: 857-018-459-107

YOUR CONNECTION TO QUALITY & SERVICE

| ACAD REFERENCE NO. 807 ENG MASTER |                  |
|-----------------------------------|------------------|
| DRAWN: J.LEE                      | DATE: AUG. 11/09 |
| CHECKED:                          | DATE:            |
| SCALE: NTS                        | SHEET 1 OF 2     |
| DRAWING NUMBER                    | ISSUE            |