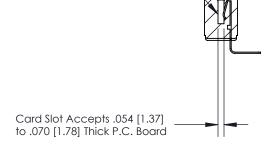

## **Contact Detail**

90 Degree Bend (Code 527 Contacts)

.156 [3.96] Contact Spacing x .200 [5.08] Row Spacing

**SECTION A-A** 

.095 [2.41] Point of Contact (Measured from bottom of Card Slot)

**See Accompanying Page for:** 