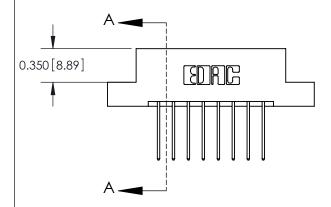

## **Mounting Option**

02-.128 (3.25) Dia. Mounting Holes

## **Contact Detail**

540-Wire Wrap .025 Sq.(0.64 Sq.) - Tail LG=.560(14.22) .156 [3.96] Contact Spacing x .200 [5.08] Row Spacing





**See Accompanying Pages for: Contact Bend Details** 

THIS IS A C.A.D. GENERATED DRAWING DO NOT MAKE MANUAL REVISIONS TO MASTER.



ISSUE NUMBER

ORIGINAL



837/887 Series High Temp Card Edge Connector Part Number: 887-016-540-202



**EDAC INC** TORONTO, ONTARIO CANADA

THESE DRAWINGS AND SPECIFICATIONS ARE THE PROPERTY OF EDAC INC.,AND SHALL NOT BE REPRODUCED, OR COPIED OR USED AS THE BASIS FOR THE MANUFACTURE OR SALE OF APPARATUS WITHOUT WRITTEN PERMISSION.

| ACAD REFERENCE NO. | 837 ENG MASTER   |  |  |
|--------------------|------------------|--|--|
| DRAWN: J.LEE       | DATE: OCT. 06/09 |  |  |
| CHECKED:           | DATE:            |  |  |
| SCALE: NTS         | SHEET 1 OF 2     |  |  |
| DRAWING NUMBER     | ISSUE            |  |  |
| 837 Assembly       | 1                |