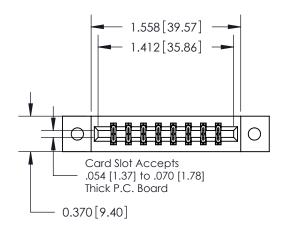

## **Mounting Option**

02-.128 (3.25) Dia. Mounting Holes

## **Contact Detail**

540-Wire Wrap .025 Sq.(0.64 Sq.) - Tail LG=.560(14.22) .156 [3.96] Contact Spacing x .200 [5.08] Row Spacing





**See Accompanying Pages for: Contact Bend Details** 

THIS IS A C.A.D. GENERATED DRAWING DO NOT MAKE MANUAL REVISIONS TO MASTER.



ISSUE NUMBER

ORIGINAL



837/887 Series High Temp Card Edge Connector Part Number: 887-016-540-202



**EDAC INC** TORONTO, ONTARIO CANADA

THESE DRAWINGS AND SPECIFICATIONS ARE THE PROPERTY OF EDAC INC.,AND SHALL NOT BE REPRODUCED, OR COPIED OR USED AS THE BASIS FOR THE MANUFACTURE OR SALE OF APPARATUS WITHOUT WRITTEN PERMISSION.

| ACAD REFERENCE NO. | 837 ENG MASTER   |  |  |
|--------------------|------------------|--|--|
| DRAWN: J.LEE       | DATE: OCT. 06/09 |  |  |
| CHECKED:           | DATE:            |  |  |
| SCALE: NTS         | SHEET 1 OF 2     |  |  |
| DRAWING NUMBER     | ISSUE            |  |  |
| 837 Assembly       | 1