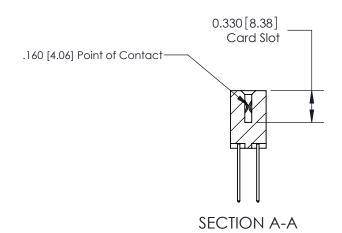

## **Contact Detail**

540-Wire Wrap .025 Sq.(0.64 Sq.) - Tail LG=.560(14.22) .156 [3.96] Contact Spacing x .200 [5.08] Row Spacing

**See Accompanying Pages for: Contact Bend Details** 

THIS IS A C.A.D. GENERATED DRAWING DO NOT MAKE MANUAL REVISIONS TO MASTER.