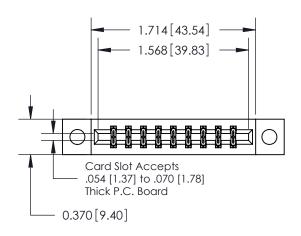

ISSUE NUMBER ORIGINAL

837/887 Series High Temp Card Edge Connector Part Number: 887-018-542-204

YOUR CONNECTION TO QUALITY & SERVICE

**EDAC INC** TORONTO, ONTARIO CANADA

THESE DRAWINGS AND SPECIFICATIONS ARE THE PROPERTY OF EDAC INC., AND SHALL NOT BE REPRODUCED, OR COPIED OR USED AS THE BASIS FOR THE MANUFACTURE OR SALE OF APPARATUS WITHOUT WRITTEN PERMISSION.

## **Mounting Option**

04-.156 (3.96) Dia. Mounting Holes