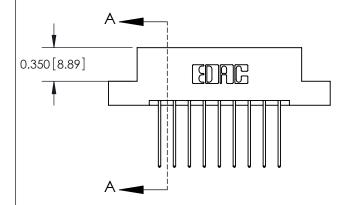

## **Mounting Option**

04-.156 (3.96) Dia. Mounting Holes

## **Contact Detail**

542-Wire Wrap .025 Sq.(0.64 Sq.) - Tail LG=.645(16.38) .156 [3.96] Contact Spacing x .200 [5.08] Row Spacing





**See Accompanying Pages for:** 

**Contact Bend Details** 

THIS IS A C.A.D. GENERATED DRAWING DO NOT MAKE MANUAL REVISIONS TO MASTER.



ISSUE NUMBER ORIGINAL



837/887 Series High Temp Card Edge Connector Part Number: 887-018-542-204

YOUR CONNECTION TO QUALITY & SERVICE

**EDAC INC** TORONTO, ONTARIO CANADA

THESE DRAWINGS AND SPECIFICATIONS ARE THE PROPERTY OF EDAC INC., AND SHALL NOT BE REPRODUCED, OR COPIED OR USED AS THE BASIS FOR THE MANUFACTURE OR SALE OF APPARATUS WITHOUT WRITTEN PERMISSION.

| ACAD REFERENCE NO. | 837 ENG MASTER   |  |  |
|--------------------|------------------|--|--|
| DRAWN: J.LEE       | DATE: OCT. 06/09 |  |  |
| CHECKED:           | DATE:            |  |  |
| SCALE: NTS         | SHEET 1 OF 2     |  |  |
| DRAWING NUMBER     | ISSUE            |  |  |