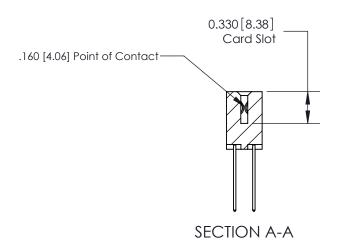

## **Contact Detail**

542-Wire Wrap .025 Sq.(0.64 Sq.) - Tail LG=.645(16.38) .156 [3.96] Contact Spacing x .200 [5.08] Row Spacing

**See Accompanying Pages for:** 

**Contact Bend Details** 

THIS IS A C.A.D. GENERATED DRAWING DO NOT MAKE MANUAL REVISIONS TO MASTER.