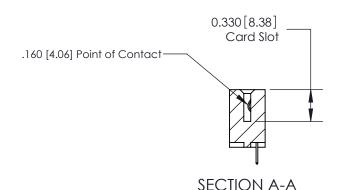

ISSUE NUMBER

ORIGINAL

DO NOT MAKE MANUAL REVISIONS TO MASTER.

3.586 [91.08] 3.440 [87.38] Card Slot Accepts .054 [1.37] to .070 [1.78] Thick P.C. Board 0.370 [9.40]

**See Accompanying Pages for:** 

**Contact Bend Details** 