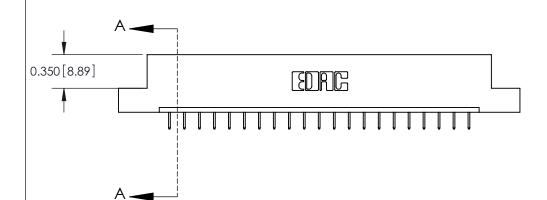

**Mounting Option** 02-.128 (3.25) Dia. Mounting Holes **Contact Detail** 524-P.C. Tail .018 Sq.(0.46 Sq.) - Tail LG=.175(4.45) .156 [3.96] Contact Spacing x .200 [5.08] Row Spacing

THIS IS A C.A.D. GENERATED DRAWING

ISSUE NUMBER

ORIGINAL

DO NOT MAKE MANUAL REVISIONS TO MASTER.

3.586 [91.08] 3.440 [87.38] Card Slot Accepts .054 [1.37] to .070 [1.78] Thick P.C. Board 0.370 [9.40]

**See Accompanying Pages for:** 

**Contact Bend Details** 