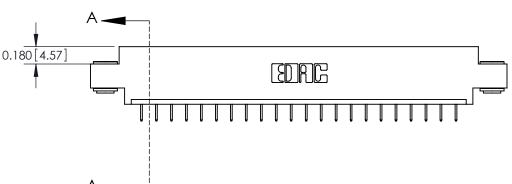

**Mounting Option** 03-.116 (2.95) I.D. Floating Eyelets **Contact Detail** 524-P.C. Tail .018 Sq.(0.46 Sq.) - Tail LG=.175(4.45) .156 [3.96] Contact Spacing x .200 [5.08] Row Spacing 0.370 [9.40] 0.180 [4.57]