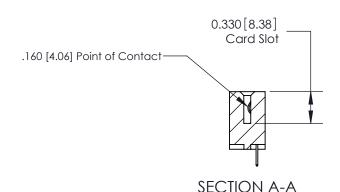

**Mounting Option** 03-.116 (2.95) I.D. Floating Eyelets **Contact Detail** 524-P.C. Tail .018 Sq.(0.46 Sq.) - Tail LG=.175(4.45) .156 [3.96] Contact Spacing x .200 [5.08] Row Spacing 0.370 [9.40] 0.180 [4.57]