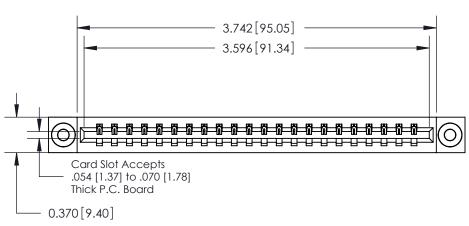

**Mounting Option** 03-.116 (2.95) I.D. Floating Eyelets **Contact Detail** 524-P.C. Tail .018 Sq.(0.46 Sq.) - Tail LG=.175(4.45) .156 [3.96] Contact Spacing x .200 [5.08] Row Spacing 0.370 [9.40] 0.180 [4.57]

> **See Accompanying Pages for: Contact Bend Details**

ISSUE NUMBER

ORIGINAL

THIS IS A C.A.D. GENERATED DRAWING DO NOT MAKE MANUAL REVISIONS TO MASTER.

837/887 Series High Temp Card Edge Connector Part Number: 887-022-524-603