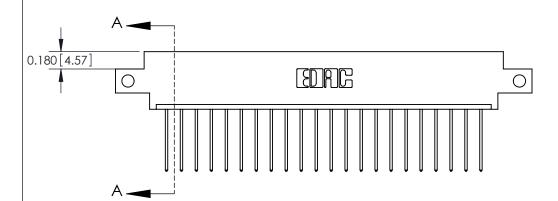

**Mounting Option** 

12-.128 (3.25) Dia. Side Mounting Holes

## **Contact Detail**

542-Wire Wrap .025 Sq.(0.64 Sq.) - Tail LG=.645(16.38)

.156 [3.96] Contact Spacing x .200 [5.08] Row Spacing

THIS IS A C.A.D. GENERATED DRAWING DO NOT MAKE MANUAL REVISIONS TO MASTER.