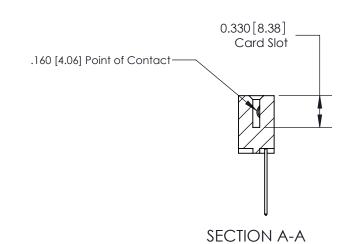

ISSUE NUMBER

ORIGINAL

1

|                     | 837/887 Series High Temp Card Edge Connector |                                                                                                                                                              | ACAD REFERENCE | NO. 837 EN       | 837 ENG MASTER |  |
|---------------------|----------------------------------------------|--------------------------------------------------------------------------------------------------------------------------------------------------------------|----------------|------------------|----------------|--|
| Contact Bend Detail |                                              | DRAWN: J.LEE                                                                                                                                                 | DATE: OC       | DATE: OCT. 06/09 |                |  |
|                     | Confact bend Detail                          |                                                                                                                                                              | CHECKED:       | DATE:            | DATE:          |  |
|                     | EDAC INC                                     | TORONTO, ONTARIO CANADA  ARE THE PROPERTY OF EDAC INC., AND SHALL NOT BE REPRODUCED, OR COPIED OR USED AS THE BASIS FOR THE MANUFACTURE OR SALE OF APPARATUS | SCALE: NTS     | SHEET            | 2 <b>OF</b> 2  |  |
|                     | TORONTO, ONTARIO                             |                                                                                                                                                              | DRAWING NUMBER |                  | ISSUE          |  |
| Y                   | YOUR CONNECTION TO QUALITY & SERVICE         |                                                                                                                                                              | 837 Assembly   |                  | 1              |  |