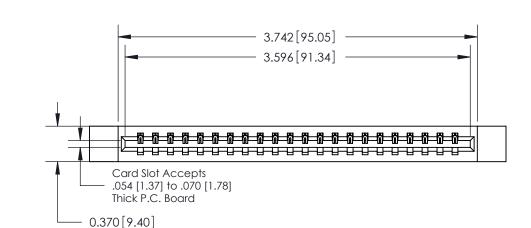

**Mounting Option** 

12-.128 (3.25) Dia. Side Mounting Holes

## **Contact Detail**

542-Wire Wrap .025 Sq.(0.64 Sq.) - Tail LG=.645(16.38)

.156 [3.96] Contact Spacing x .200 [5.08] Row Spacing

THIS IS A C.A.D. GENERATED DRAWING DO NOT MAKE MANUAL REVISIONS TO MASTER.