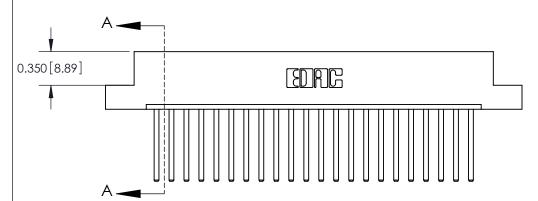

**Mounting Option** 

07-M3-0.5 Metric Threaded Inserts

ISSUE NUMBER

ORIGINAL

**See Accompanying Pages for:** 

**Contact Bend Details** 

837/887 Series High Temp Card Edge Connector Part Number: 887-022-544-107

YOUR CONNECTION TO QUALITY & SERVICE

**EDAC INC** TORONTO, ONTARIO CANADA