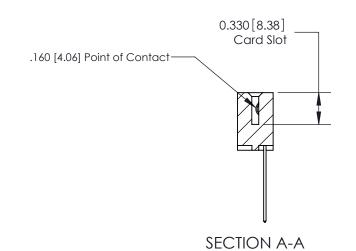

ISSUE NUMBER

ORIGINAL

1

|                     | 837/887 Series High Temp Card Edge Connector |                                                                                           | ACAD REFERENCE | NO. 837 EN       | 837 ENG MASTER |  |
|---------------------|----------------------------------------------|-------------------------------------------------------------------------------------------|----------------|------------------|----------------|--|
| Contact Bend Detail |                                              | DRAWN: J.LEE                                                                              | DATE: OC       | DATE: OCT. 06/09 |                |  |
|                     | Confact Bend Defail                          |                                                                                           | CHECKED:       | DATE:            |                |  |
|                     | EDAC INC THESE DRAW                          | THESE DRAWINGS AND SPECIFICATIONS                                                         | SCALE: NTS     | SHEET            | 2 <b>OF</b> 2  |  |
|                     | TORONTO, ONTARIO                             | ARE THE PROPERTY OF EDAC INC.,AND SHALL NOT BE REPRODUCED,OR COPIED                       | DRAWING NUMBER |                  | ISSUE          |  |
|                     | YOUR CONNECTION TO QUALITY & SERVICE         | OR USED AS THE BASIS FOR THE MANUFACTURE OR SALE OF APPARATUS WITHOUT WRITTEN PERMISSION. | 837 Assembly   |                  | 1              |  |