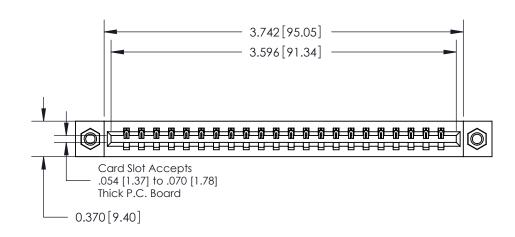

## **Contact Detail**

544-Wire Wrap .050x.025(1.27x0.64) - Tail LG=.750(19.05)

.156 [3.96] Contact Spacing x .200 [5.08] Row Spacing

THIS IS A C.A.D. GENERATED DRAWING DO NOT MAKE MANUAL REVISIONS TO MASTER.

ISSUE NUMBER

ORIGINAL

**See Accompanying Pages for:** 

**Contact Bend Details** 

837/887 Series High Temp Card Edge Connector Part Number: 887-022-544-107

YOUR CONNECTION TO QUALITY & SERVICE

**EDAC INC** TORONTO, ONTARIO CANADA