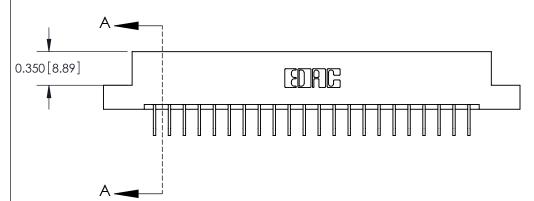

**Mounting Option** 

04-.156 (3.96) Dia. Mounting Holes

## **Contact Detail**

558-90 Degree Bend (Code 541 Contacts)

.156 [3.96] Contact Spacing x .200 [5.08] Row Spacing

THIS IS A C.A.D. GENERATED DRAWING DO NOT MAKE MANUAL REVISIONS TO MASTER.



ISSUE NUMBER

ORIGINAL







**See Accompanying Pages for:** 

**Contact Bend Details** 

837/887 Series High Temp Card Edge Connector Part Number: 887-022-558-104



**EDAC INC** TORONTO, ONTARIO CANADA

THESE DRAWINGS AND SPECIFICATIONS ARE THE PROPERTY OF EDAC INC.,AND SHALL NOT BE REPRODUCED, OR COPIED OR USED AS THE BASIS FOR THE MANUFACTURE OR SALE OF APPARATUS WITHOUT WRITTEN PERMISSION.

| ACAD REFERENCE NO. | 837 ENG MASTER   |  |  |
|--------------------|------------------|--|--|
| DRAWN: J.LEE       | DATE: OCT. 06/09 |  |  |
| CHECKED:           | DATE:            |  |  |
| SCALE: NTS         | SHEET 1 OF 2     |  |  |
| DRAWING NUMBER     | ISSUE            |  |  |
| 837 Assembly       | 1                |  |  |



ISSUE NUMBER

ORIGINAL

1



|                     | 837/887 Series High Temp Card Edge