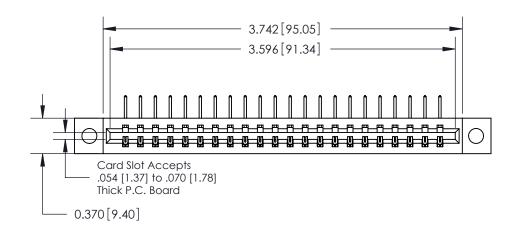

**See Accompanying Pages for:** 

**Contact Bend Details** 

837/887 Series High Temp Card Edge Connector Part Number: 887-022-558-104

**EDAC INC** TORONTO, ONTARIO CANADA

THESE DRAWINGS AND SPECIFICATIONS ARE THE PROPERTY OF EDAC INC.,AND SHALL NOT BE REPRODUCED, OR COPIED OR USED AS THE BASIS FOR THE MANUFACTURE OR SALE OF APPARATUS WITHOUT WRITTEN PERMISSION.