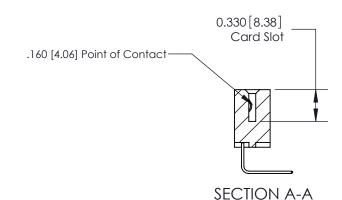

## **Contact Detail**

558-90 Degree Bend (Code 541 Contacts)

.156 [3.96] Contact Spacing x .200 [5.08] Row Spacing

THIS IS A C.A.D. GENERATED DRAWING DO NOT MAKE MANUAL REVISIONS TO MASTER.

ISSUE NUMBER

ORIGINAL