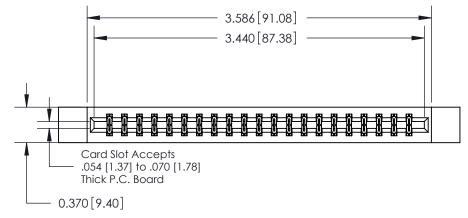

**Mounting Option** 

12-.128 (3.25) Dia. Side Mounting Holes

## **Contact Detail**

520-P.C. Tail .030x.018(0.76x0.46) - Tail LG=.175(4.45)

.156 [3.96] Contact Spacing x .200 [5.08] Row Spacing





THIS IS A C.A.D. GENERATED DRAWING DO NOT MAKE MANUAL REVISIONS TO MASTER.



ISSUE NUMBER ORIGINAL



**See Accompanying Pages for:** 

**Contact Bend Details** 

837/887 Series High Temp Card Edge Connector Part Number: 887-042-520-812

YOUR CONNECTION TO QUALITY & SERVICE

**EDAC INC** TORONTO, ONTARIO CANADA

THESE DRAWINGS AND SPECIFICATIONS ARE THE PROPERTY OF EDAC INC.,AND SHALL NOT BE REPRODUCED, OR COPIED OR USED AS THE BASIS FOR THE MANUFACTURE OR SALE OF APPARATUS WITHOUT WRITTEN PERMISSION.

| ACAD REFERENCE NO. | 837 ENG MASTER   |  |  |
|--------------------|------------------|--|--|
| DRAWN: J.LEE       | DATE: OCT. 06/09 |  |  |
| CHECKED:           | DATE:            |  |  |
| SCALE: NTS         | SHEET 1 OF 2     |  |  |
| DRAWING NUMBER     | ISSUE            |  |  |