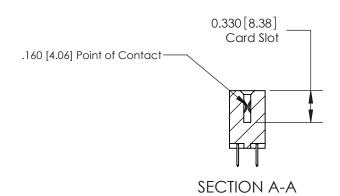

## **Contact Detail**

520-P.C. Tail .030x.018(0.76x0.46) - Tail LG=.175(4.45)

.156 [3.96] Contact Spacing x .200 [5.08] Row Spacing

THIS IS A C.A.D. GENERATED DRAWING DO NOT MAKE MANUAL REVISIONS TO MASTER.