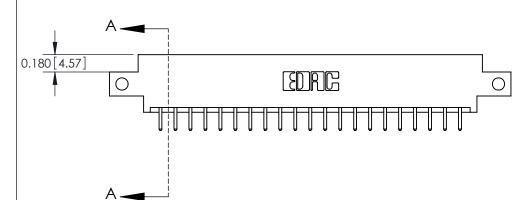

**Mounting Option** 

12-.128 (3.25) Dia. Side Mounting Holes

## **Contact Detail**

520-P.C. Tail .030x.018(0.76x0.46) - Tail LG=.175(4.45)

.156 [3.96] Contact Spacing x .200 [5.08] Row Spacing





THIS IS A C.A.D. GENERATED DRAWING DO NOT MAKE MANUAL REVISIONS TO MASTER.



ISSUE NUMBER ORIGINAL



**See Accompanying Pages for:** 

**Contact Bend Details** 

837/887 Series High Temp Card Edge Connector Part Number: 887-042-520-812

YOUR CONNECTION TO QUALITY & SERVICE

**EDAC INC** TORONTO, ONTARIO CANADA

THESE DRAWINGS AND SPECIFICATIONS ARE THE PROPERTY OF EDAC INC.,AND SHALL NOT BE REPRODUCED, OR COPIED OR USED AS THE BASIS FOR THE MANUFACTURE OR SALE OF APPARATUS WITHOUT WRITTEN PERMISSION.

| ACAD REFERENCE NO. | 837 ENG MASTER   |  |  |
|--------------------|------------------|--|--|
| DRAWN: J.LEE       | DATE: OCT. 06/09 |  |  |
| CHECKED:           | DATE:            |  |  |
| SCALE: NTS         | SHEET 1 OF 2     |  |  |
| DRAWING NUMBER     | ISSUE            |  |  |
|