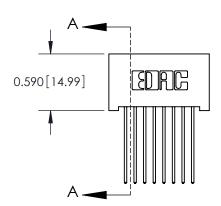

THIS IS A C.A.D. GENERATED DRAWING DO NOT MAKE MANUAL REVISIONS TO MASTER

ORIGINAL (1)

| 842/892 Series High Temp Card Edge Connector<br>Contact Bend Detail |                                                                                                 | ACAD REFERENCE NO. 842 ENG MASTER |             |                  |        |
|---------------------------------------------------------------------|-------------------------------------------------------------------------------------------------|-----------------------------------|-------------|------------------|--------|
|                                                                     |                                                                                                 | DRAWN:                            | J.LEE       | DATE: OCT. 06/09 |        |
|                                                                     |                                                                                                 | CHECKED:                          |             | DATE:            |        |
| EDAC INC                                                            | THESE DRAWINGS AND SPECIFICATIONS ARE THE PROPERTY OF EDAC INCAND                               | SCALE:                            | NTS         | SHEET :          | 2 OF 3 |
| TORONTO, ONTARIO                                                    | SHALL NOT BE REPRODUCED,OR COPIED OR USED AS THE BASIS FOR THE MANUFACTURE OR SALE OF APPARATUS | DRAWING                           | NUMBER      |                  | ISSUE  |
| YOUR CONNECTION TO QUALITY & SERVICE                                |                                                                                                 | 8                                 | 42 Assembly |                  | 1      |