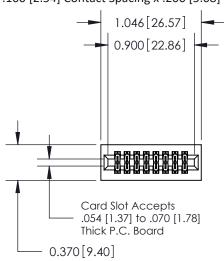

## **See Accompanying Pages for:**

- **Contact Bend Details**
- **Mounting Options**

.240 [6.10] Point of Contact-

842 ENG MASTER J.LEE DATE: OCT. 06/09

SHEET 1 OF 3

SECTION A-A

842 Assembly

YOUR CONNECTION TO QUALITY & SERVICE