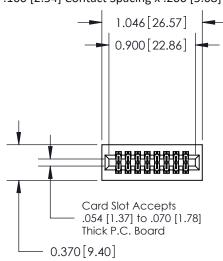

842/892 Series High Temp Card Edge Connector Part Number: 892-016-560-201

| ACAD REFERENCE NO. 842 ENG MASTER |                  |  |  |
|-----------------------------------|------------------|--|--|
| DRAWN: J.LEE                      | DATE: OCT. 06/09 |  |  |
| CHECKED:                          | DATE:            |  |  |
| SCALE: NTS                        | SHEET 1 OF 3     |  |  |
| DRAWING NUMBER                    | ISSUE            |  |  |