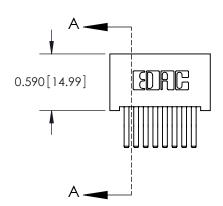

SECTION A-A

842 Assembly

THIS IS A C.A.D. GENERATED DRAWING DO NOT MAKE MANUAL REVISIONS TO MASTER

ORIGINAL (1)

| 842/892 Series High Temp Card Edge Connector<br>Contact Bend Detail           |                                                                 | ACAD REFERENCE NO. 842 ENG MASTER |             |          |          |
|-------------------------------------------------------------------------------|-----------------------------------------------------------------|-----------------------------------|-------------|----------|----------|
|                                                                               |                                                                 | DRAWN:                            | J.LEE       | DATE: OC | T. 06/09 |
|                                                                               |                                                                 | CHECKED:                          |             | DATE:    |          |
| EDAC INC THESE DRAWINGS AND SPECIFICATIONS ARE THE PROPERTY OF EDAC INC., AND | SCALE:                                                          | NTS                               | SHEET :     | 2 OF 3   |          |
| TORONTO, ONTARIO                                                              | SHALL NOT BE REPRODUCED, OR COPIED OR USED AS THE BASIS FOR THE | DRAWING                           | NUMBER      |          | ISSUE    |
| YOUR CONNECTION TO QUALITY & SERVICE                                          | MANUFACTURE OR SALE OF APPARATUS                                |                                   | 42 Assembly |          | 1        |