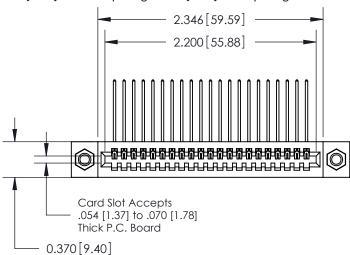

YOUR CONNECTION TO QUALITY & SERVICE

CANADA

|   | DRAWN: <b>J.LEE</b> | DATE: O | CT. 06/09 |
|---|---------------------|---------|-----------|
|   | CHECKED:            | DATE:   |           |
|   | SCALE: NTS          | SHEET   | 1 OF 3    |
| D | DRAWING NUMBER      |         | ISSUE     |
|   | 842 Assembly        |         | 1         |