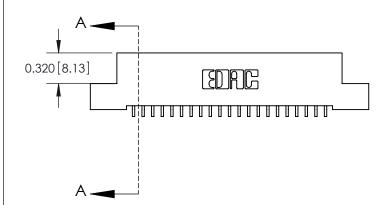

SECTION A-A

842 ENG MASTER

**See Accompanying Pages for:** 

- **Contact Bend Details**
- **Mounting Options**

THIS IS A C.A.D. GENERATED DRAWING DO NOT MAKE MANUAL REVISIONS TO MASTER

ORIGINAL (1)

| 842/892 Series High Temp C           | ACAD REFERENCE NO. 842 ENG MASTER                               |              |        |                  |        |
|--------------------------------------|-----------------------------------------------------------------|--------------|--------|------------------|--------|
| Contact Bend Detail                  |                                                                 |              | J.LEE  | DATE: OCT. 06/09 |        |
|                                      |                                                                 |              | ):     | DATE:            |        |
| EDAC INC                             | ARE THE BROBERTY OF FRACTING AND                                |              | NTS    | SHEET :          | 2 OF 3 |
| TORONTO, ONTARIO                     | SHALL NOT BE REPRODUCED, OR COPIED OR USED AS THE BASIS FOR THE | DRAWING      | NUMBER |                  | ISSUE  |
| YOUR CONNECTION TO QUALITY & SERVICE | MANUFACTURE OR SALE OF APPARATUS WITHOUT WRITTEN PERMISSION.    | 842 Assembly |        |                  | 1      |