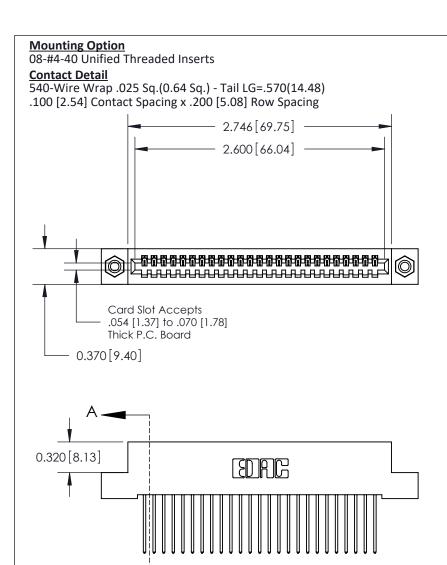

.240 [6.10] Point of Contact-

**See Accompanying Pages for:** 

- **Contact Bend Details**
- **Mounting Options**

842/892 Series High Temp Card Edge Connector Part Number: 892-025-540-108

| ACAD REFERENCE NO | 842 ENG MASTER   |  |  |  |
|-------------------|------------------|--|--|--|
| DRAWN: J.LEE      | DATE: OCT. 06/09 |  |  |  |
| CHECKED:          | DATE:            |  |  |  |
| SCALE: NTS        | SHEET 1 OF 3     |  |  |  |
| DRAWING NUMBER    | ISSUE            |  |  |  |