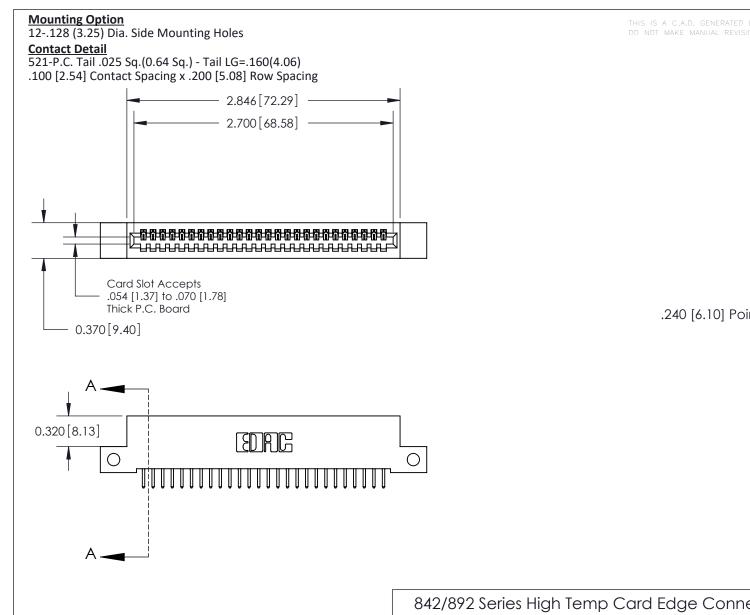

.240 [6.10] Point of Contact-

842/892 Series High Temp Card Edge Connector Part Number: 892-026-521-112

YOUR CONNECTION TO QUALITY & SERVICE

CANADA

| NONE REFERENCE NO. 042 ENO MINOTER |                  |  |  |  |
|------------------------------------|------------------|--|--|--|
| DRAWN: J.LEE                       | DATE: OCT. 06/09 |  |  |  |
| CHECKED:                           | DATE:            |  |  |  |
| SCALE: NTS                         | SHEET 1 OF 3     |  |  |  |
| DRAWING NUMBER                     | ISSUE            |  |  |  |

842 FNG MASTER

SECTION A-A

842 Assembly

**See Accompanying Pages for:** 

- **Contact Bend Details**
- **Mounting Options**

THIS IS A C.A.D. GENERATED DRAWING DO NOT MAKE MANUAL REVISIONS TO MASTER

ORIGINAL (1)

THIS IS A C.A.D. GENERATED DRAWING
DO NOT MAKE MANUAL REVISIONS TO MASTER

ISSUE NUMBER

ORIGINAL

1

| 842/892 Series High Temp Card Edge Con<br>Mounting Options          | DRAWN: J.LEE                 |         |        |  |
|---------------------------------------------------------------------|------------------------------|---------|--------|--|
| EDAC INC THESE DRAWINGS AND SPECIFICAL ARE THE PROPERTY OF EDAC INC |                              | SHEET 3 | 3 OF 3 |  |
|                                                                     | ED, OR COPIED DRAWING NUMBER |         | ISSUE  |  |
| YOUR CONNECTION TO QUALITY & SERVICE WITHOUT WRITTEN PERMISS        |                              |         | 1      |  |