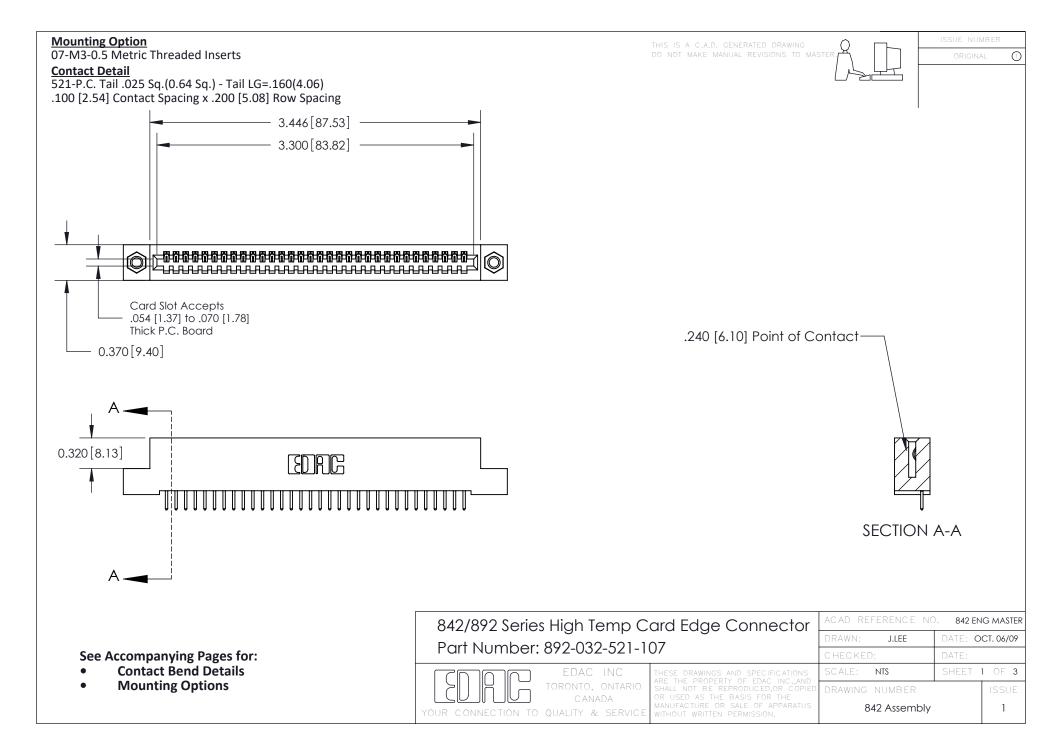

THIS IS A C.A.D. GENERATED DRAWING DO NOT MAKE MANUAL REVISIONS TO MASTER

ORIGINAL (1)



| 842/892 Series High Temp Card Edge Connector<br>Contact Bend Detail |                                                                                                 | ACAD REFERENCE NO. 842 ENG MASTER |             |                  |        |
|---------------------------------------------------------------------|-------------------------------------------------------------------------------------------------|-----------------------------------|-------------|------------------|--------|
|                                                                     |                                                                                                 | DRAWN:                            | J.LEE