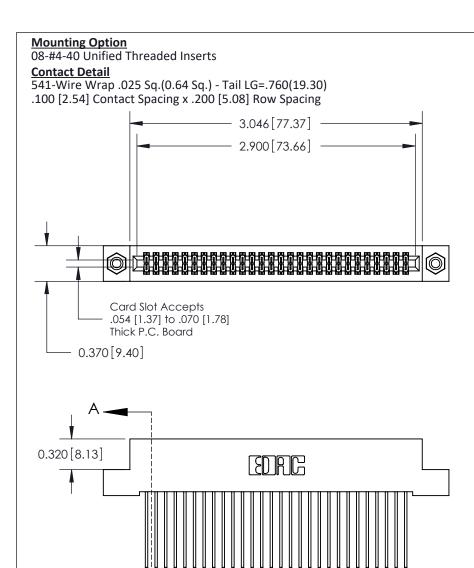

THIS IS A C.A.D. GENERATED DRAWING DO NOT MAKE MANUAL REVISIONS TO MASTER

ISSUE NUMBER

ORIGINAL

1

| 842/892 Series High Temp Card Edge Con<br>Mounting Options   | DRAWN: J.LEE                 | DATE: OCT. 06/09  DATE: |        |
|--------------------------------------------------------------|------------------------------|-------------------------|--------|
| EDAC INC THESE DRAWINGS AND SPI                              |                              | SHEET 3                 | 3 OF 3 |
|                                                              | ED, OR COPIED DRAWING NUMBER |                         | ISSUE  |
| YOUR CONNECTION TO QUALITY & SERVICE WITHOUT WRITTEN PERMISS |                              |                         | 1      |