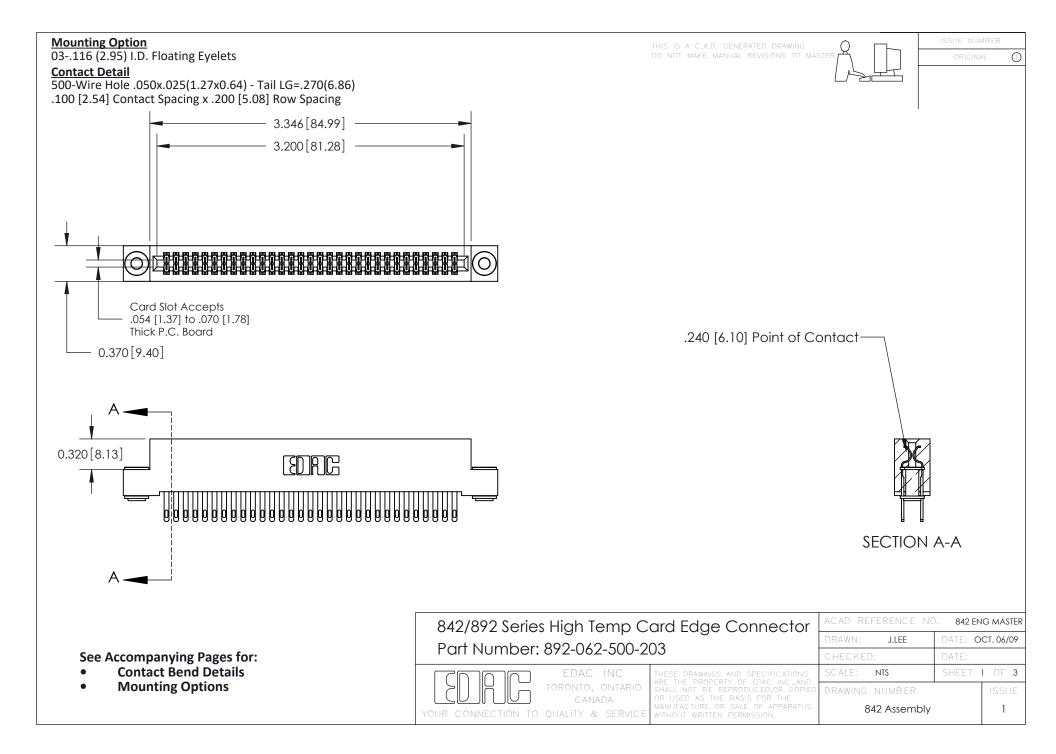

THIS IS A C.A.D. GENERATED DRAWING DO NOT MAKE MANUAL REVISIONS TO MASTER

ISSUE NUMBE

ORIGINAL

1



| 842/892 Series High Temp Card Edge Connector<br>Contact Bend Detail                            |                                                                   | ACAD REFERENCE NO. 842 ENG MASTER |       |                         |        |
|------------------------------------------------------------------------------------------------|-------------------------------------------------------------------|-----------------------------------|-------|-------------------------|--------|
|                                                                                                |                                                                   | DRAWN: .                          |