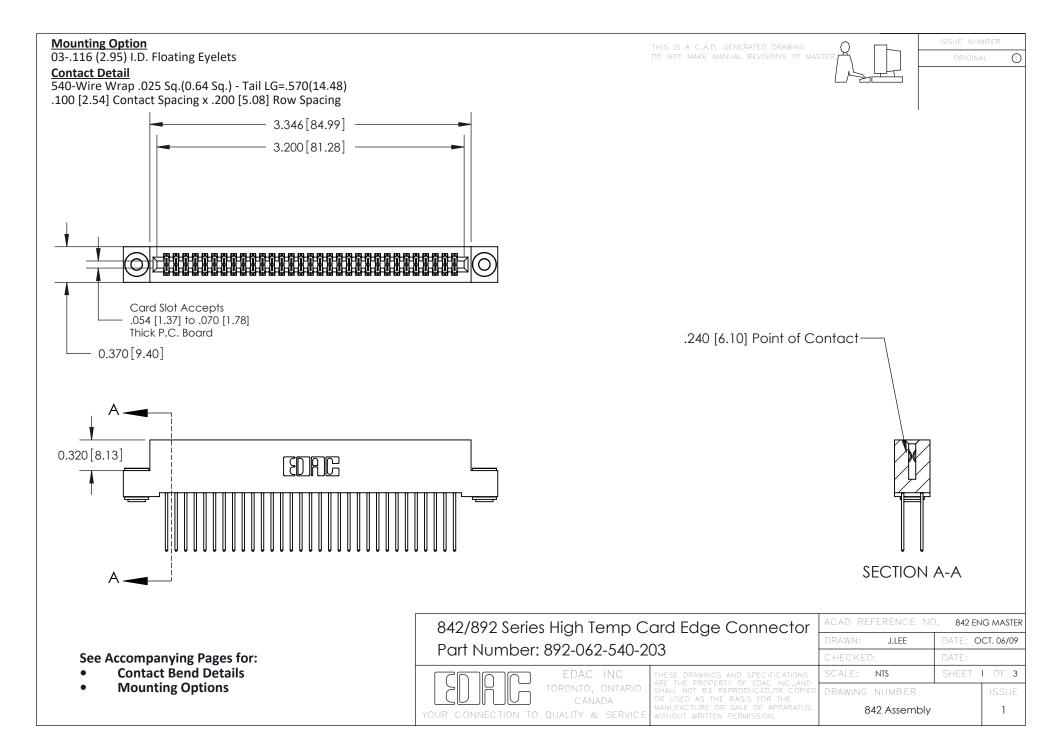

THIS IS A C.A.D. GENERATED DRAWING DO NOT MAKE MANUAL REVISIONS TO MASTER

ORIGINAL (1)



| 842/892 Series High Temp Card Edge Connector<br>Contact Bend Detail |                                                                                                 | ACAD REFERENCE NO. 842 ENG MASTER |             |                  |        |
|---------------------------------------------------------------------|-------------------------------------------------------------------------------------------------|-----------------------------------|-------------|------------------|--------|
|                                                                     |                                                                                                 | DRAWN:                            | J.LEE